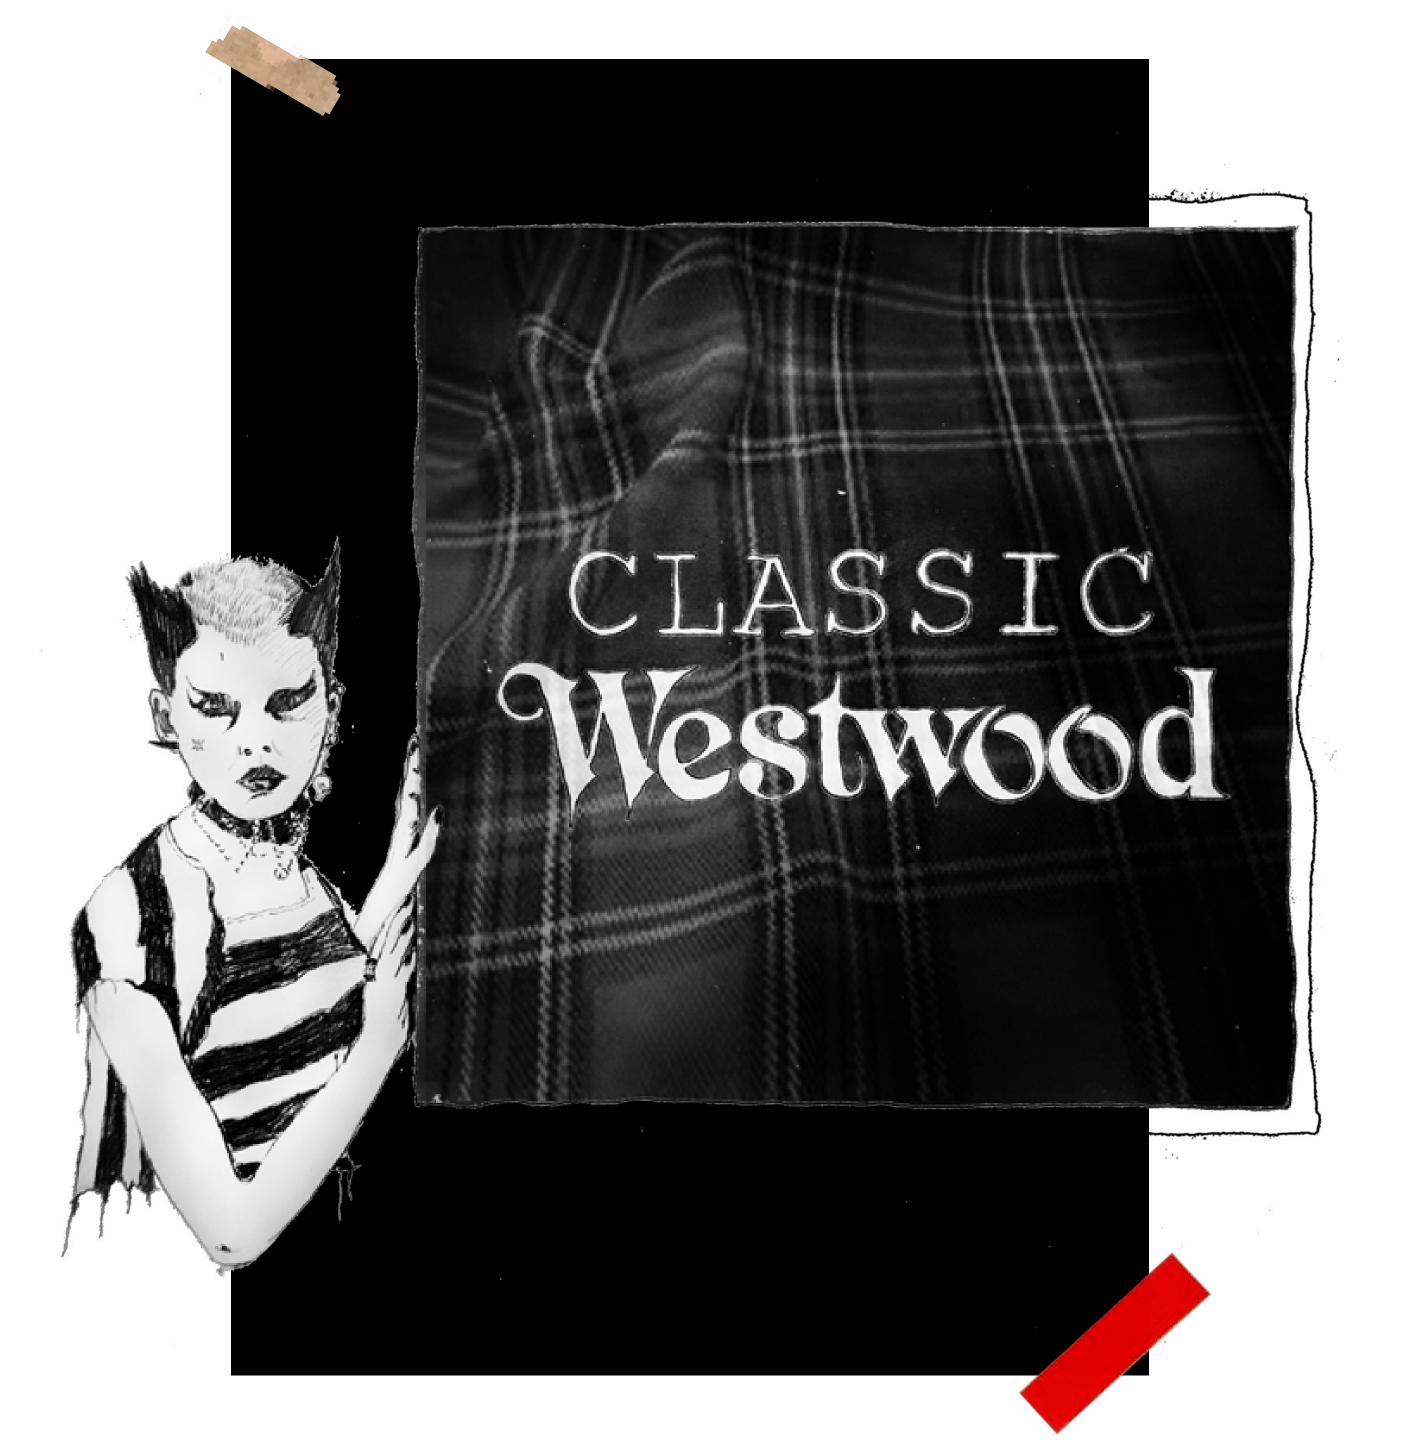

#### CLASSIC WESTWOOD

We've turned up the volume on classic eyeshapes.

CLASSIC

Westwood

Bevelled edges add a play on volume whilst deep profile temples in set with Vivienne's iconic orb logo give the frames another dimension.

#### CLASSIC WESTWOOD

A classic oval silhouette favoured by Vivienne herself is given a fresh update with deep rich horn effect bio-acetates and two-tone laminated finishes with pearlised interiors.

Handcrafted in Mazzucchelli M49 Bio-Acetate.