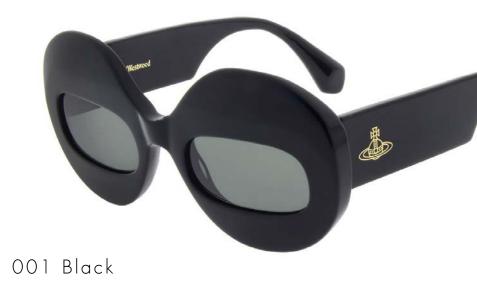

#### PAST TO FUTURE

Perfectly embodying Vivienne's idea of taking tradition into the future.

Taking inspiration from the very first sunglass by Eskimos, form follows function combined with the brand's long history of design.

CODE PDM016784 SIZE 50/23-140 B 26

195 Crystal Champagne

Perfectly embodying Vivienne's idea of taking tradition into the future.

Taking inspiration from the very first sunglass by Eskimos, form follows function combined with the brand's long history of design.