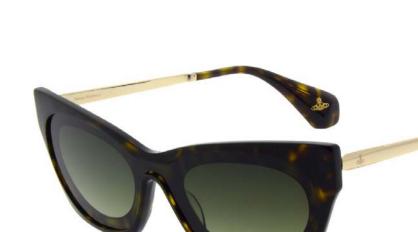

#### EXAGGERATED SIZE

Inspired by one of Vivienne's most iconic runway moments with Naomi Campbell, we explore the exaggerated.

Where oversized front shapes are juxtaposed with slimline temple treatments.

CODE PDM016777 **SIZE** 55/20-140 **B** 50

EXAGGERATED SIZE

Oversized front shapes are pulled in all directions to give character to new forms. Whilst slimline drop temples weave contrasting colour blocking into frames.

Handcrafted in Mazzucchelli M49 Bio-Acetate.

127 Tort

635 Blue Horn