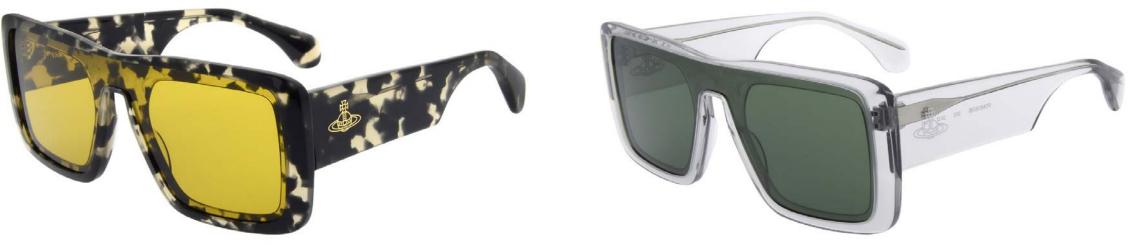

## PAST TO FUTURE

Inspired by retro ski goggles. Acetate fronts are delicately milled to create a step down giving way to single piece mask lens fitting flush into the frame.

Handcrafted in Mazzucchelli M49 Bio-Acetate.

950 Crystal Grey

043 Black Tort

318 Crystal Orange AMENDS: To be Crytsal Orange as PDM016784 col 318

 $\langle$ 