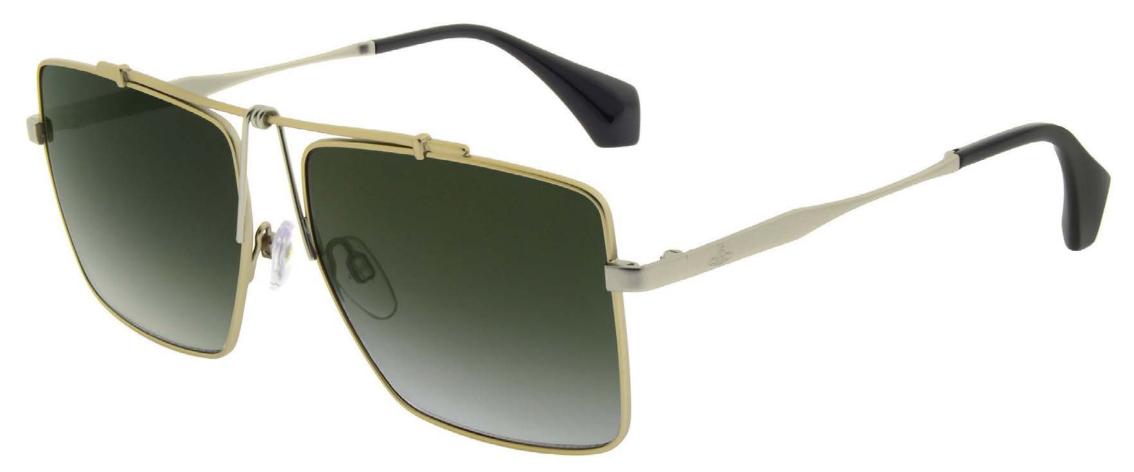

#### CLASSIC WESTWOOD

Milled stainless steel lends gravitas to these modern geometric frames. Soft bevelled temples and vintage inspired acetate nose pads elevate this design.

Temple tips handcrafted in Mazzucchelli M49 Bio-Acetate.

909 Antique Gun

901 Light Gun