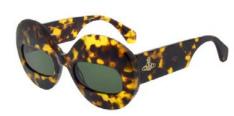

## PAST TO FUTURE

Inspired by retro ski goggles. Acetate fronts are delicately milled to create a step down giving way to single piece mask lens fitting flush into the frame.

Handcrafted in Mazzucchelli M49 Bio-Acetate.

950 Crystal Grey

043 Black Tort

318 Crystal Orange AMENDS: To be Crytsal Orange as PDM016784 col 318

 $\langle$ 