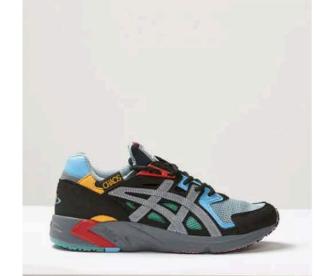

# Vienne Vestwood

Collaborations

True sport performance brand ASICS and iconic British designer Vivienne Westwood have come together to create an exclusive capsule collection of limited- edition styles.

Celebrating both brands' heritages in design and quality, the capsule delves deep into the Westwood archives, remixing the iconic squiggle print from her Pirate collection of 1981 with classic ASICS shoes.