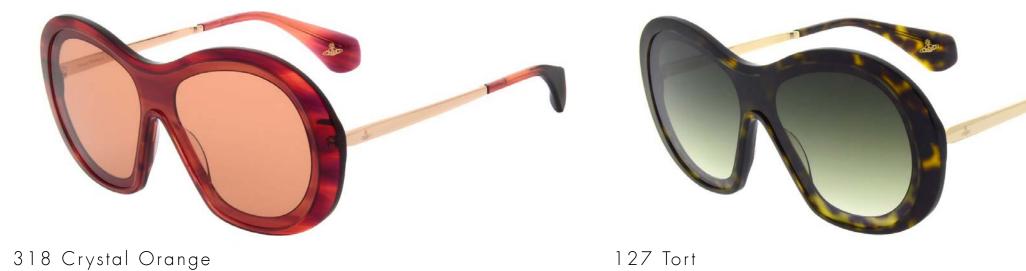

## PAST TO FUTURE

Inspired by retro ski goggles. Acetate fronts are delicately milled to create a step down giving way to single piece mask lens fitting flush into the frame.

Handcrafted in Mazzucchelli M49 Bio-Acetate.

950 Crystal Grey

043 Black Tort

318 Crystal Orange AMENDS: To be Crytsal Orange as PDM016784 col 318

 $\langle$ 