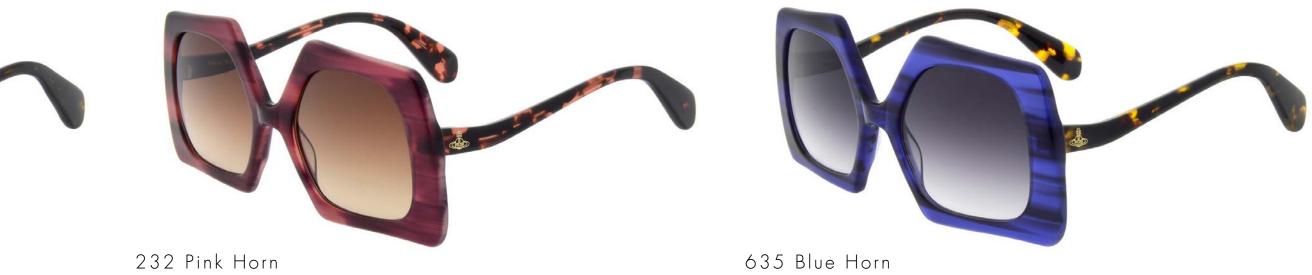

#### EXAGGERATED SIZE

Inspired by one of Vivienne's most iconic runway moments with Naomi Campbell, we explore the exaggerated.

Where oversized front shapes are juxtaposed with slimline temple treatments.

CODE PDM016777 **SIZE** 55/20-140 **B** 50

EXAGGERATED SIZE

Oversized front shapes are pulled in all directions to give character to new forms. Whilst slimline drop temples weave contrasting colour blocking into frames.

Handcrafted in Mazzucchelli M49 Bio-Acetate.

127 Tort

635 Blue Horn