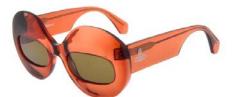

## PAST TO FUTURE

Inspired by retro ski goggles. Acetate fronts are delicately milled to create a step down giving way to single piece mask lens fitting flush into the frame.

Handcrafted in Mazzucchelli M49 Bio-Acetate.

950 Crystal Grey

043 Black Tort

318 Crystal Orange AMENDS: To be Crytsal Orange as PDM016784 col 318

 $\langle$ 