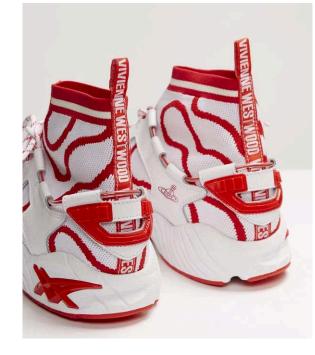

US action sports brand Vans and British fashion house Vivienne Westwood have created a footwear capsule collection that champions fearless individualism and liberation. The exclusive collection reinterprets iconic Westwood archive prints, graphics and designs of the house for six of Vans classic silhouettes.