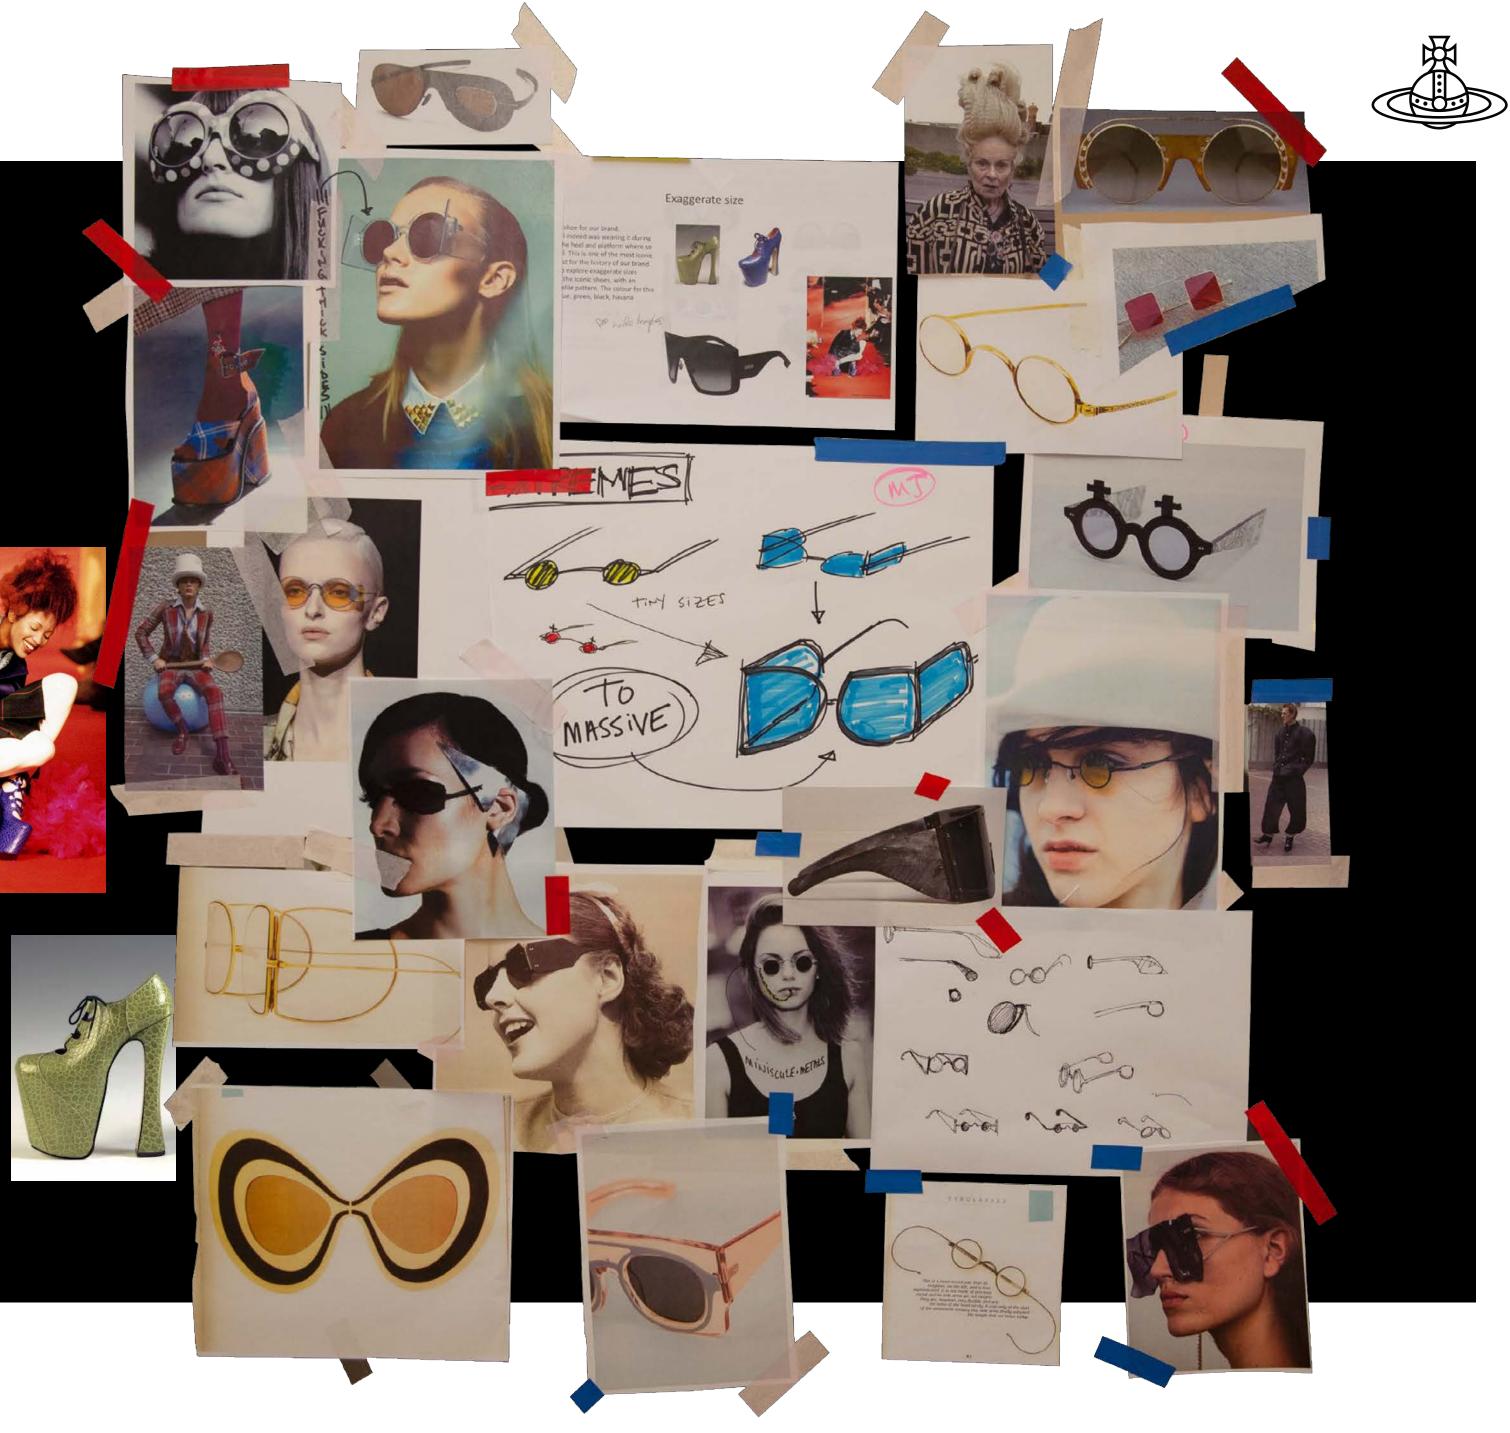

### THE BRIEF

- 1. An element of surprise
- 2. Taking tradition into the future
- 3. Do it yourself
- 4. Eco-friendly

#### **SUN 21 COLLECTION HIERARCHY**

#### VANGUARD

Androgynous, avant-garde eyewear for the adventurous. These are sunglasses to elevate your look.

Handcrafted in bio-acetate; discover exaggerated eyeshapes and traditions taken into the future.

#### EXAGGERATED SIZE

Inspired by one of Vivienne's most iconic runway moments with Naomi Campbell, we explore the exaggerated.

Where oversized front shapes are juxtaposed with slimline temple treatments.