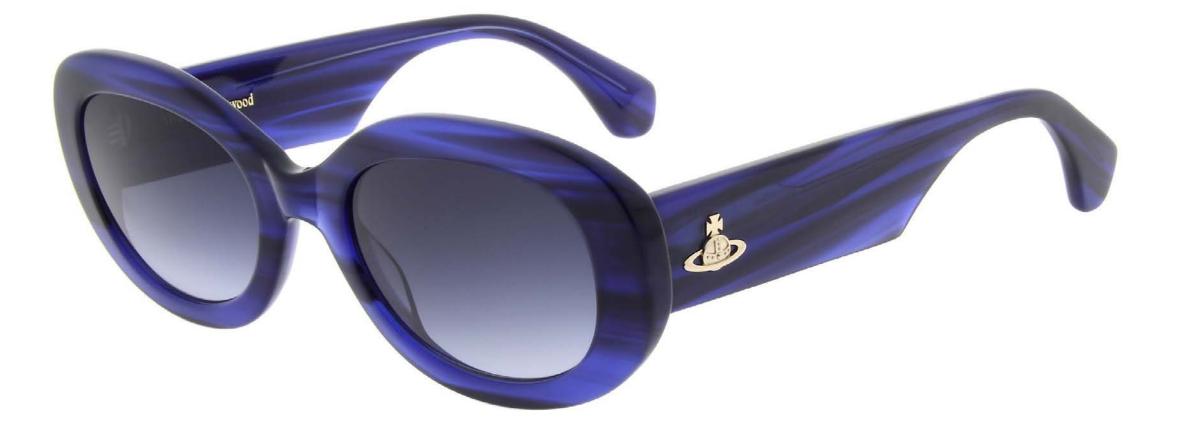

#### CLASSIC WESTWOOD

We've turned up the volume on classic eyeshapes.

CLASSIC

Westwood

Bevelled edges add a play on volume whilst deep profile temples in set with Vivienne's iconic orb logo give the frames another dimension.

#### CLASSIC WESTWOOD

A classic oval silhouette favoured by Vivienne herself is given a fresh update with deep rich horn effect bio-acetates and two-tone laminated finishes with pearlised interiors.

Handcrafted in Mazzucchelli M49 Bio-Acetate.