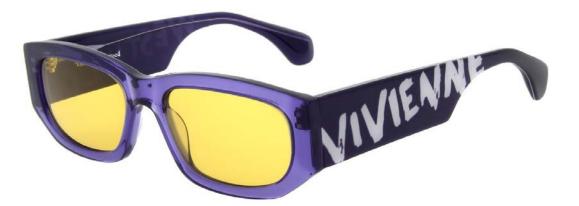

#### ANARCHIST

Do It Yourself.

Epitomising Vivienne's punk style and ideology, these sunglasses designs reinterpret the visual language of anarchy in a collage of shapes, materials and techniques.

#### CODE PDM016792 SIZE 55/18-140 B 34