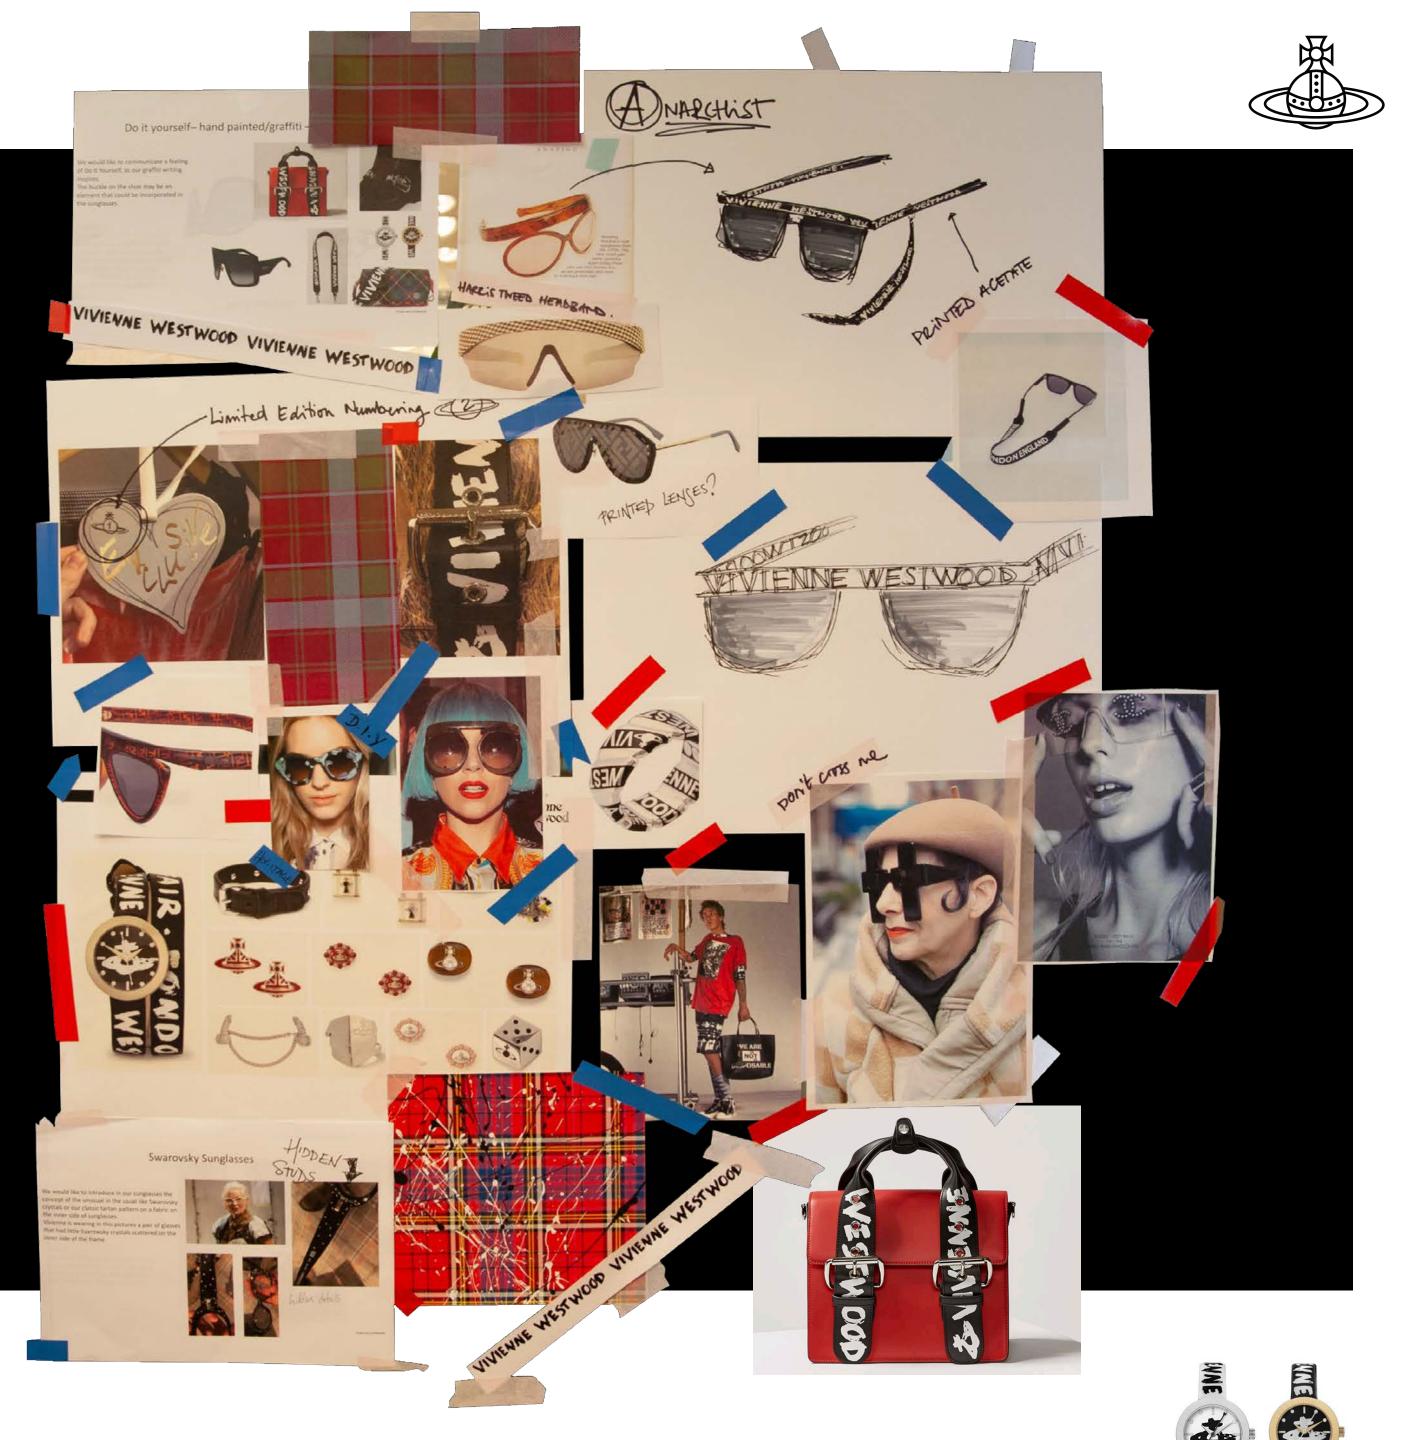

### THE BRIEF

- 1. An element of surprise
- 2. Taking tradition into the future
- 3. Do it yourself
- 4. Eco-friendly

#### ANARCHIST

Do It Yourself.

Epitomising Vivienne's punk style and ideology, these sunglasses designs reinterpret the visual language of anarchy in a collage of shapes, materials and techniques.