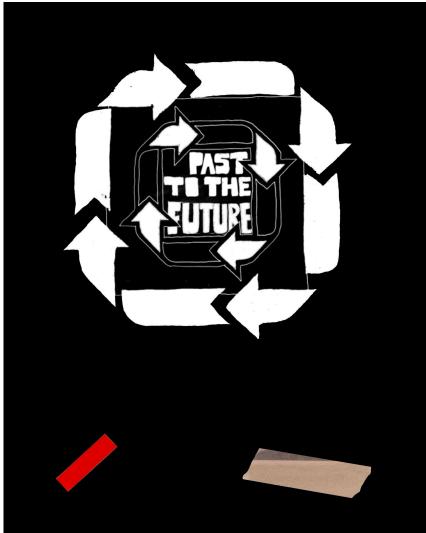

#### PAST TO FUTURE

Perfectly embodying Vivienne's idea of taking tradition into the future.

Taking inspiration from the very first sunglass by Eskimos, form follows function combined with the brand's long history of design.

CODE PDM016784 SIZE 50/23-140 B 26

195 Crystal Champagne

Perfectly embodying Vivienne's idea of taking tradition into the future.

Taking inspiration from the very first sunglass by Eskimos, form follows function combined with the brand's long history of design.