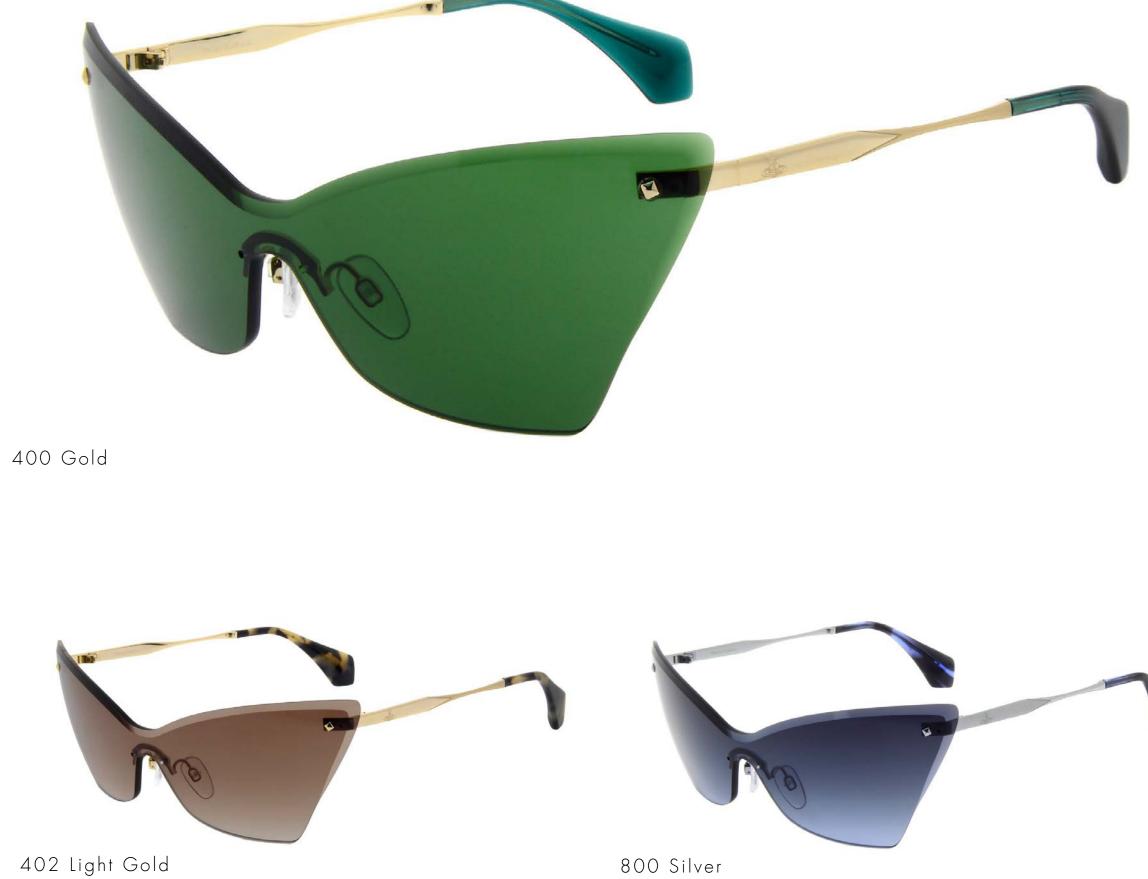

#### ANARCHIST

A fresh take on the rimless mask, taking an exaggerated cat eye shape and bevelling across the top edge. Mixed and matched with sleek metal temples tapering to Vivienne's signature V shape

Temple tips handcrafted in Mazzucchelli M49 Bio-Acetate.

CODE PDM016795 **SIZE** 153-135 **B** 47