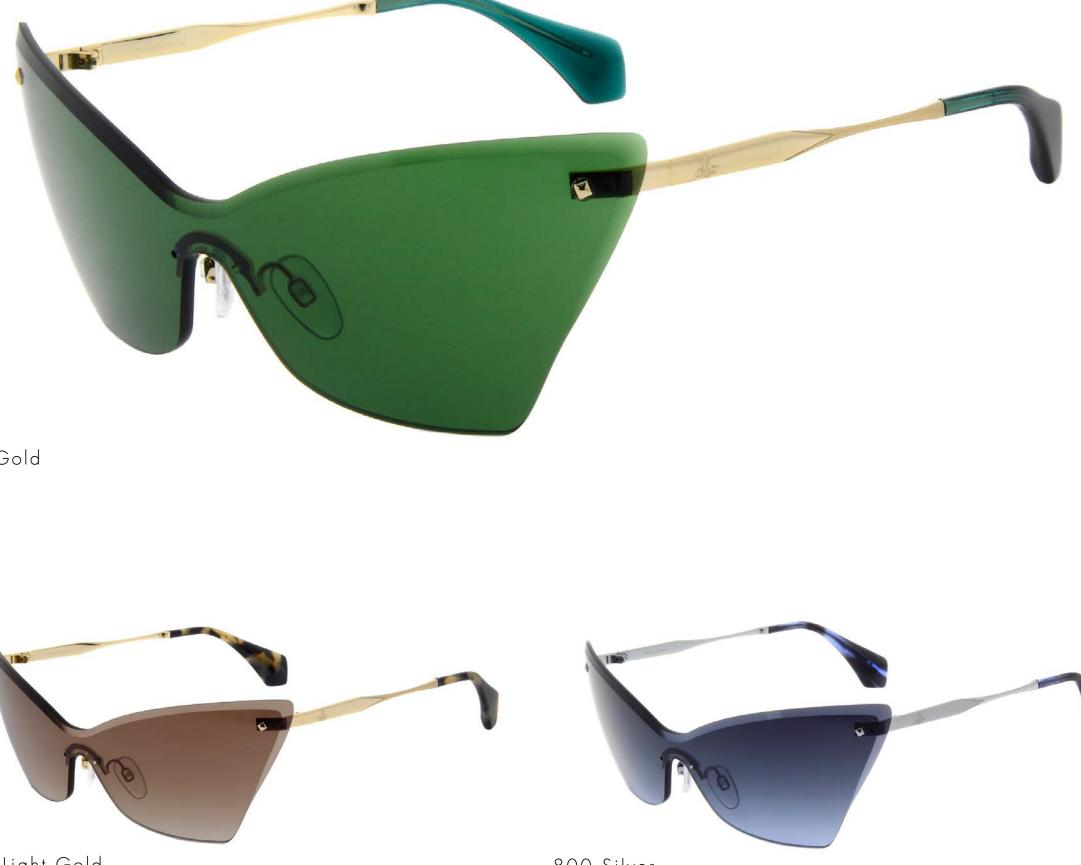

#### ANARCHIST

A fresh take on the rimless mask, taking an exaggerated cat eye shape and bevelling across the top edge. Mixed and matched with sleek metal temples tapering to Vivienne's signature V shape

Temple tips handcrafted in Mazzucchelli M49 Bio-Acetate.

CODE PDM016795 **SIZE** 153-135 **B** 47