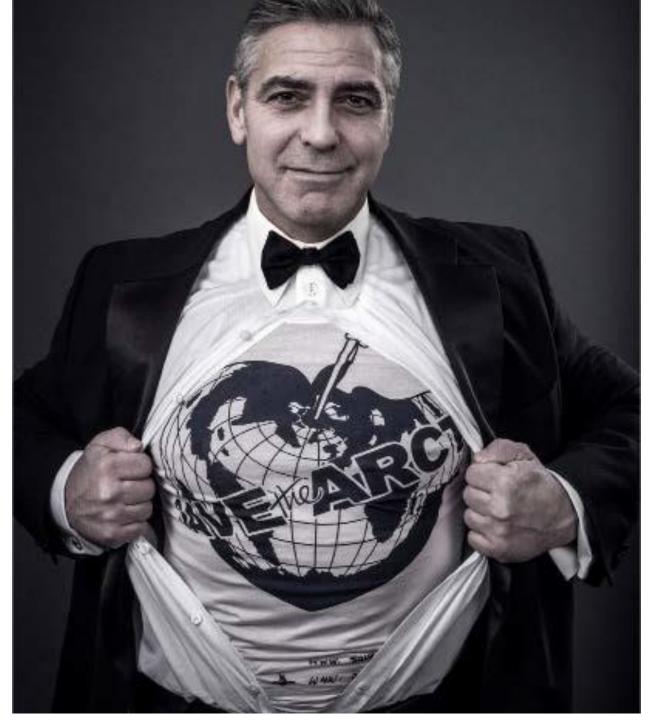

### ENVIRONMENTAL & ETHICAL INVOLVEMENT

Vivienne Westwood supports various environmental and ethical causes including support of Cool Earth, the Prince's Rainforest Trust, the United Nations Environmental Programme and Amnesty International among many other charitable organisations.

Furthermore, through her personal Climate Revolution campaign launched in January 2013, Vivienne Westwood continues to ask the public to petition, act and protest for a more sustainable future.

www. save the arctic.org