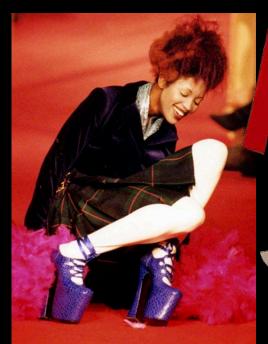

#### EXAGGERATED SIZE

Inspired by one of Vivienne's most iconic runway moments with Naomi Campbell, we explore the exaggerated.

Where oversized front shapes are juxtaposed with slimline temple treatments.

CODE PDM016777 **SIZE** 55/20-140 **B** 50

EXAGGERATED SIZE

Oversized front shapes are pulled in all directions to give character to new forms. Whilst slimline drop temples weave contrasting colour blocking into frames.