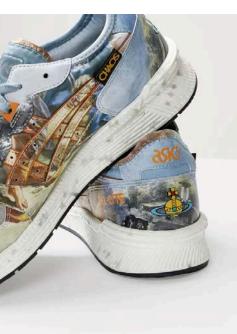

# Vienne Vestwood

Collaborations

True sport performance brand ASICS and iconic British designer Vivienne Westwood have come together to create an exclusive capsule collection of limited- edition styles.

Celebrating both brands' heritages in design and quality, the capsule delves deep into the Westwood archives, remixing the iconic squiggle print from her Pirate collection of 1981 with classic ASICS shoes.