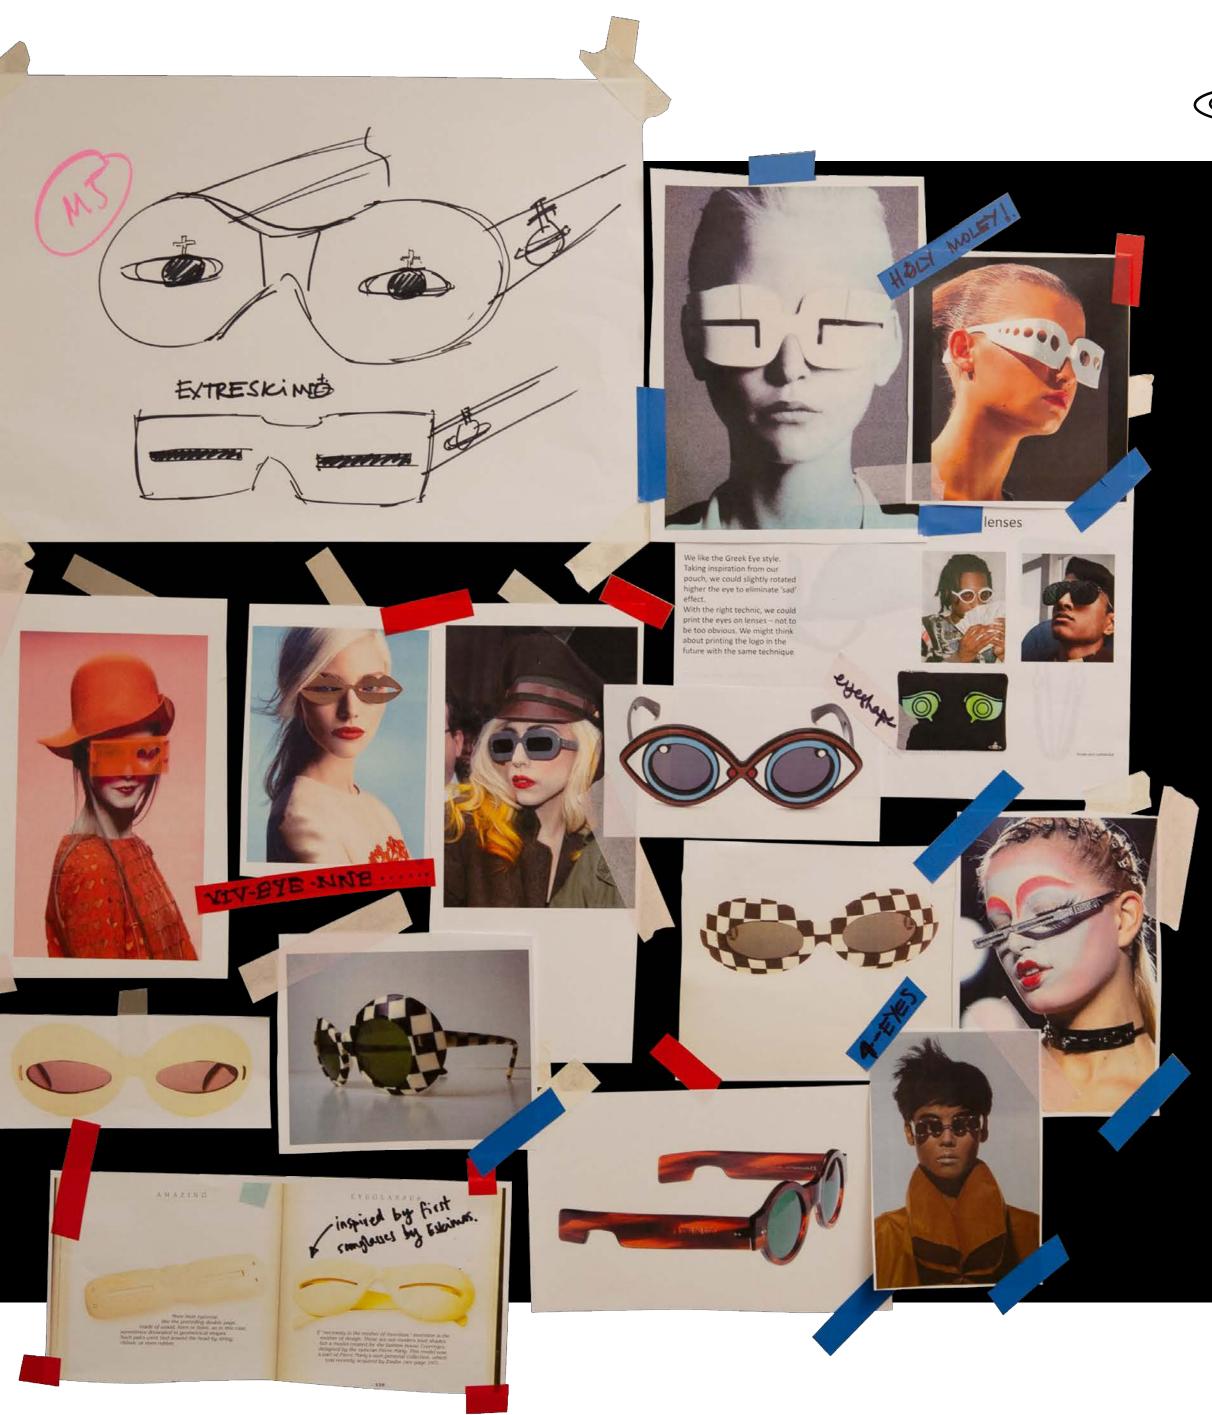

### THE BRIEF

- 1. An element of surprise
- 2. Taking tradition into the future
- 3. Do it yourself
- 4. Eco-friendly

#### PAST TO FUTURE

Perfectly embodying Vivienne's idea of taking tradition into the future.

Taking inspiration from the very first sunglass by Eskimos, form follows function combined with the brand's long history of design.

## PAST TO FUTURE

Inspired by retro ski goggles. Acetate fronts are delicately milled to create a step down giving way to single piece mask lens fitting flush into the frame.

Handcrafted in Mazzucchelli M49 Bio-Acetate.