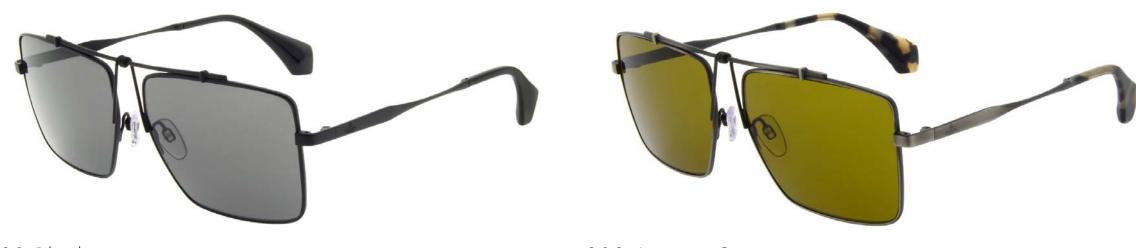

#### CLASSIC WESTWOOD

Milled stainless steel lends gravitas to these modern geometric frames. Soft bevelled temples and vintage inspired acetate nose pads elevate this design.

Temple tips handcrafted in Mazzucchelli M49 Bio-Acetate.

909 Antique Gun

901 Light Gun