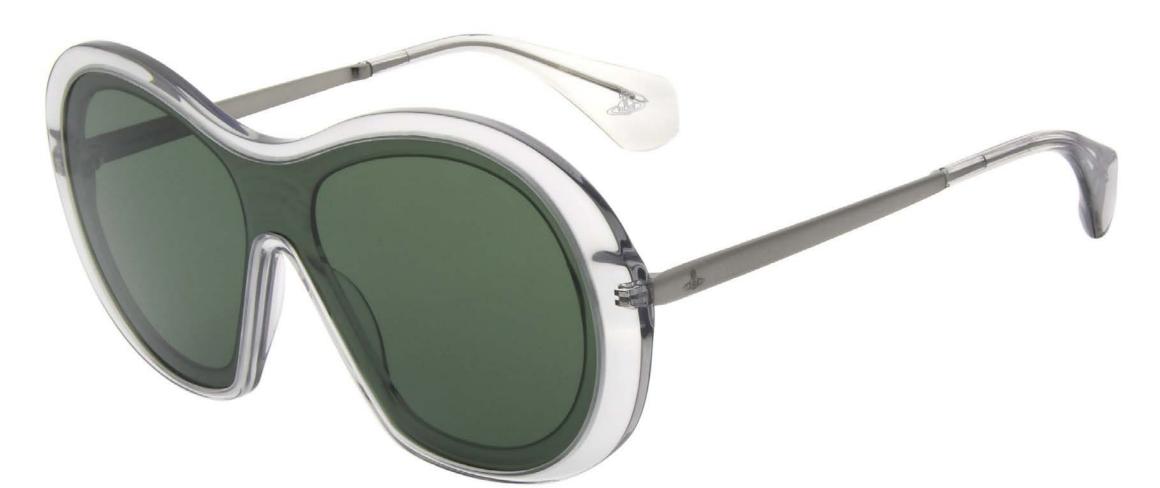

#### EXAGGERATED SIZE

Inspired by one of Vivienne's most iconic runway moments with Naomi Campbell, we explore the exaggerated.

Where oversized front shapes are juxtaposed with slimline temple treatments.

CODE PDM016777 **SIZE** 55/20-140 **B** 50

EXAGGERATED SIZE

Oversized front shapes are pulled in all directions to give character to new forms. Whilst slimline drop temples weave contrasting colour blocking into frames.

Handcrafted in Mazzucchelli M49 Bio-Acetate.

127 Tort

635 Blue Horn