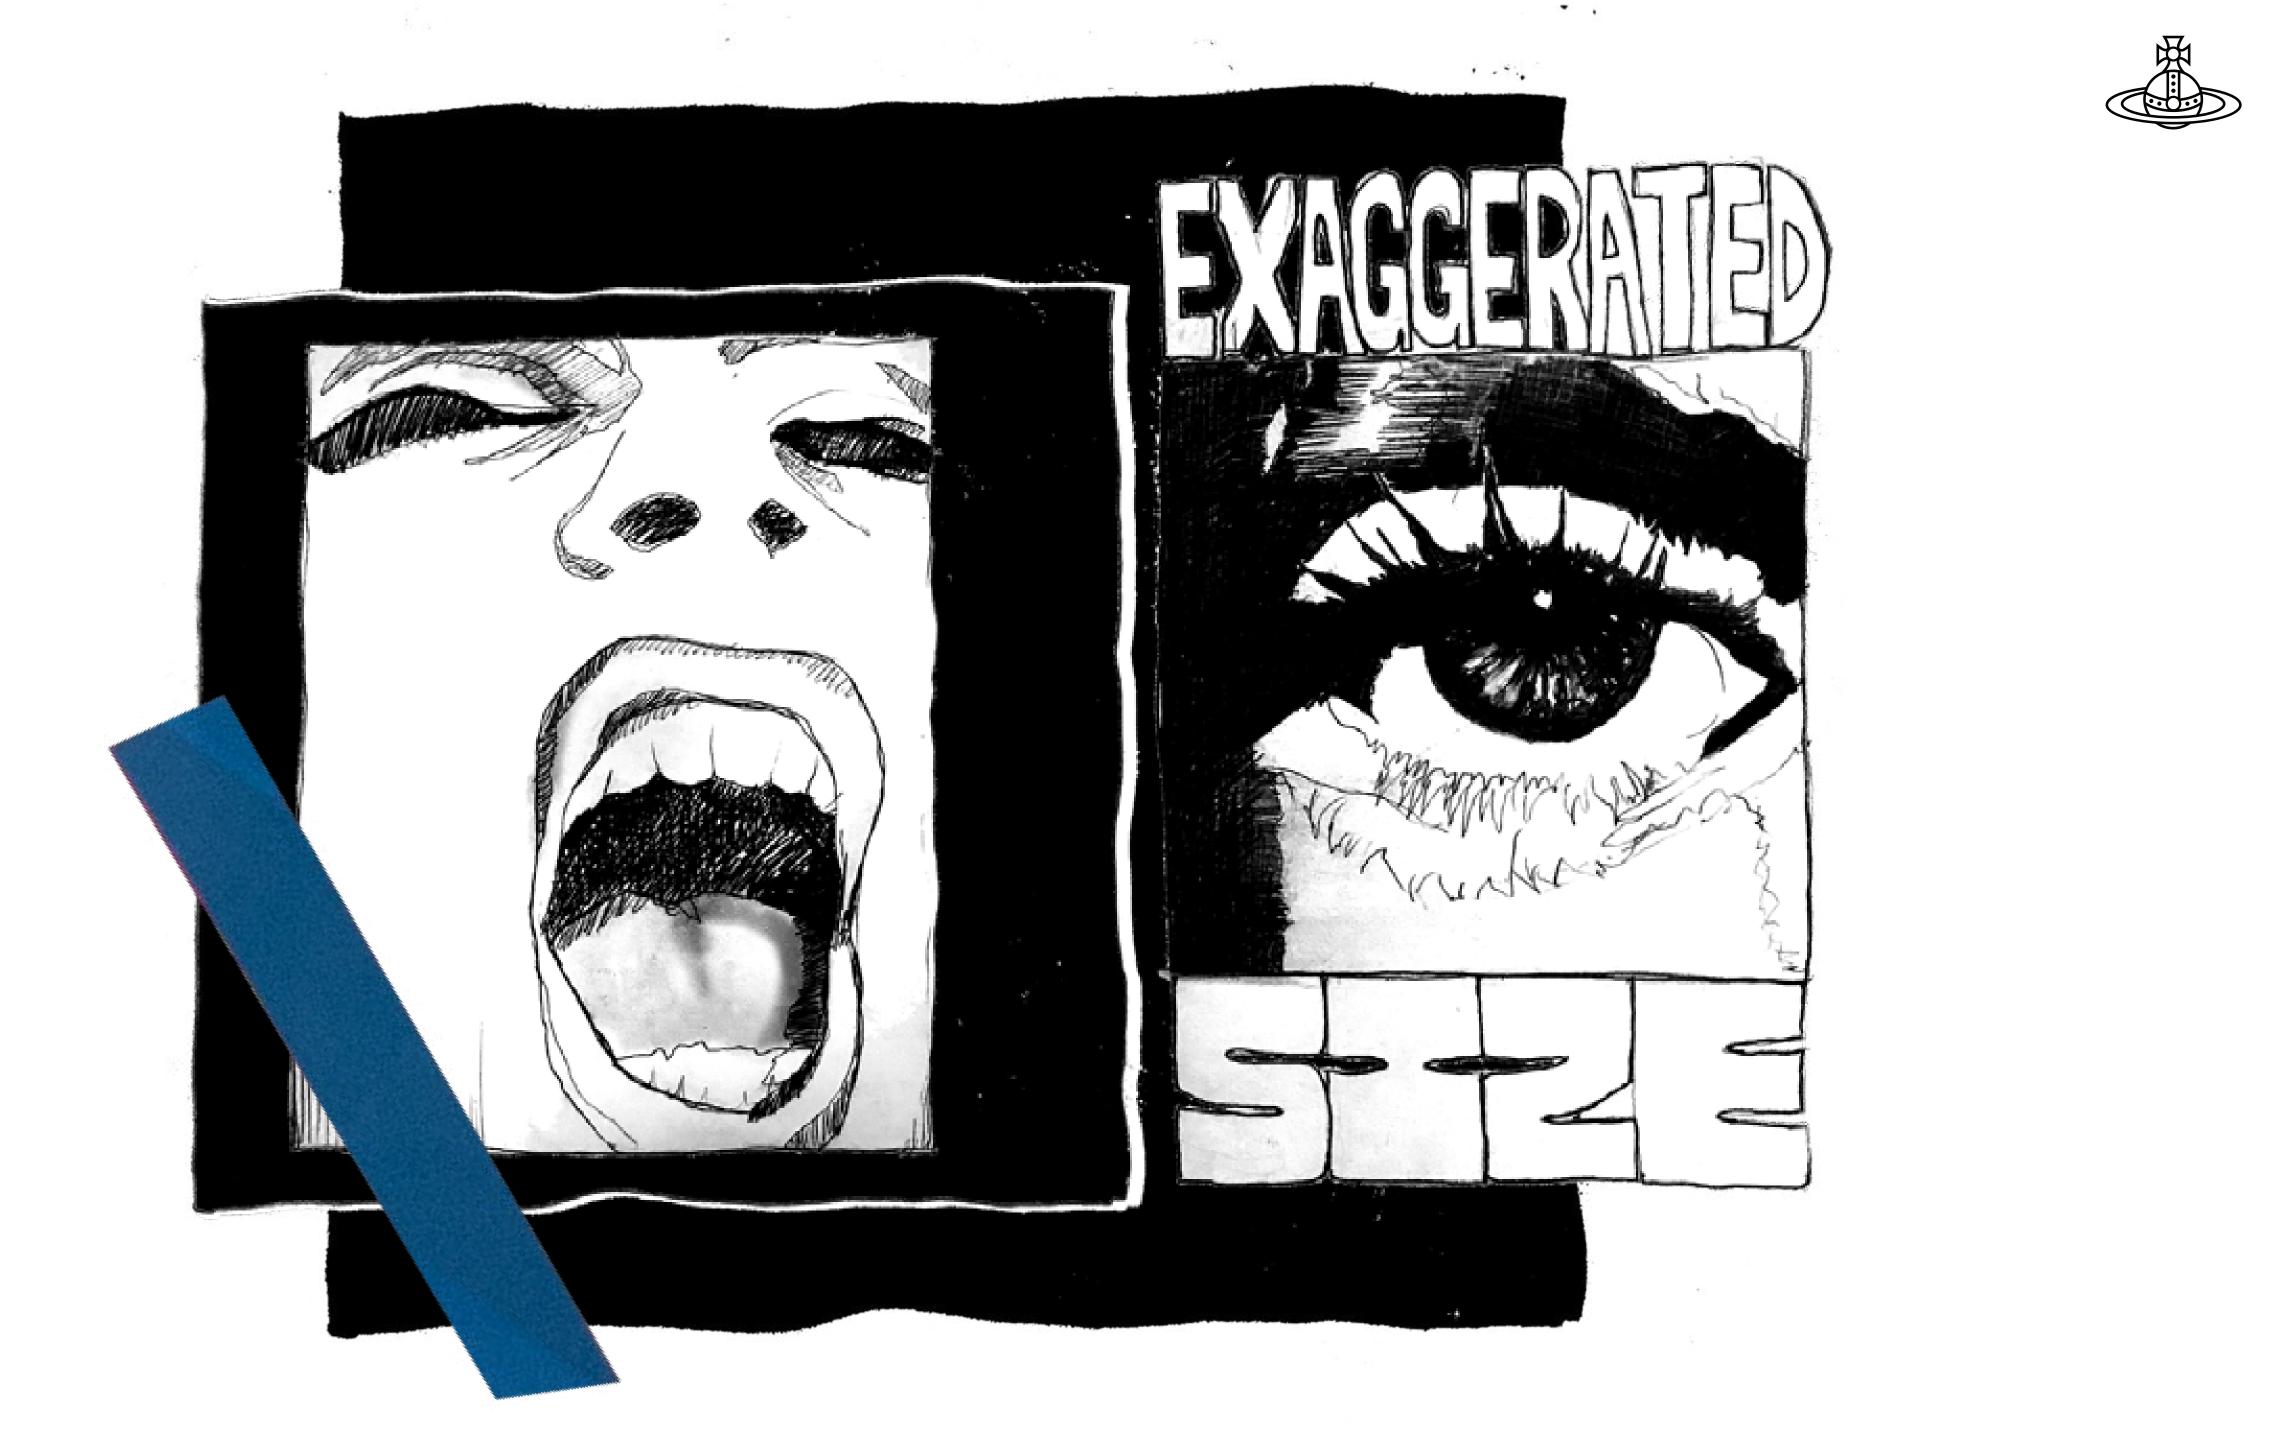

#### EXAGGERATED SIZE

Inspired by one of Vivienne's most iconic runway moments with Naomi Campbell, we explore the exaggerated.

Where oversized front shapes are juxtaposed with slimline temple treatments.

CODE PDM016777 **SIZE** 55/20-140 **B** 50

EXAGGERATED SIZE

Oversized front shapes are pulled in all directions to give character to new forms. Whilst slimline drop temples weave contrasting colour blocking into frames.