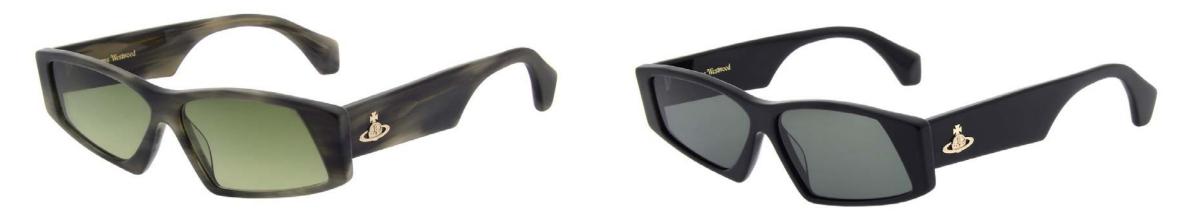

#### ASYMMETRY

Frames are cut in half and the pieces come back together with fresh asymmetry.

Shapes are flipped on their head and lenses form new geometry with in frames manifesting in a subtle twist on the eye.

CODE PDM016774 SIZE 58/12-140 B 33

Sleek and narrow, these frames play on odd symmetry with lenses flipped 180 degrees and combined with tonal lens colours for a subtle twist.

Handcrafted in Mazzucchelli M49 Bio-Acetate.

255 Crystal Pink

134 Natural Horn