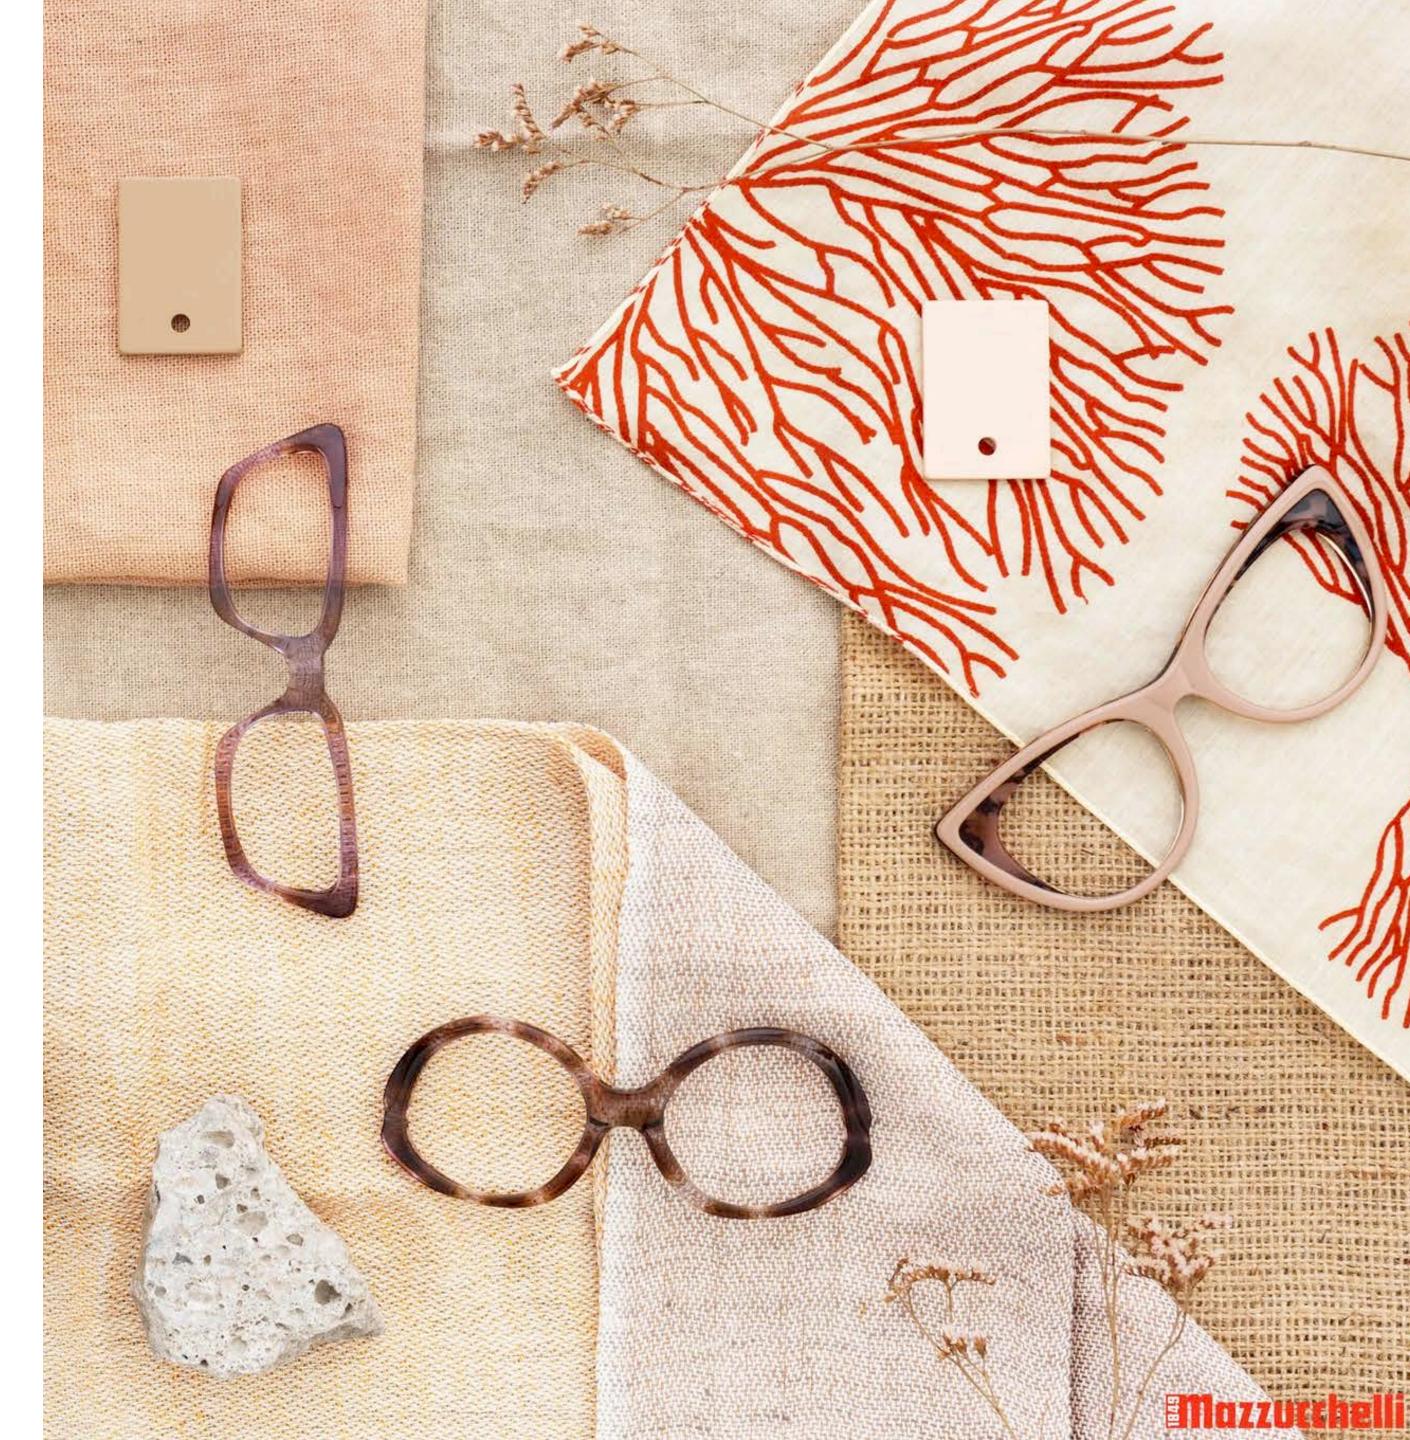

### **SUN 21 COLLECTION HIERARCHY**

Full Acetate

Combination

Full Metal

Vivienne Westwood's sunglass collection has been developed with sustainability at the forefront.

In a time of continuous sensitivity to nature and increased attention on eco-friendly products, Mazzucchelli – faithful to its "Tradition of modernity" - has developed its eco-friendly bio-acetate M49.

- 100% Ecofriendly
- 100% Biodegradable
- 100% Recyclable