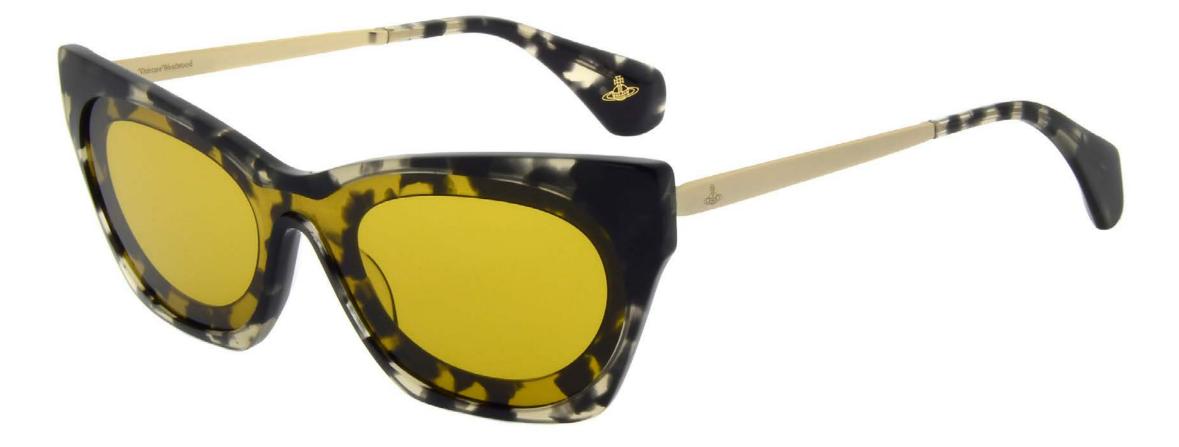

#### ASYMMETRY

Frames are cut in half and the pieces come back together with fresh asymmetry.

Shapes are flipped on their head and lenses form new geometry with in frames manifesting in a subtle twist on the eye.

CODE PDM016774 SIZE 58/12-140 B 33

Sleek and narrow, these frames play on odd symmetry with lenses flipped 180 degrees and combined with tonal lens colours for a subtle twist.

Handcrafted in Mazzucchelli M49 Bio-Acetate.

255 Crystal Pink

134 Natural Horn