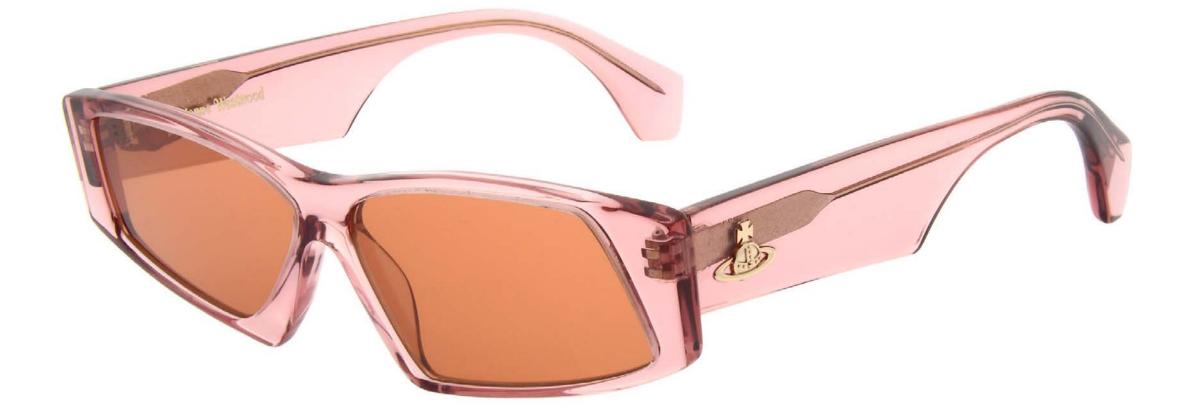

#### ASYMMETRY

Frames are cut in half and the pieces come back together with fresh asymmetry.

Shapes are flipped on their head and lenses form new geometry with in frames manifesting in a subtle twist on the eye.

CODE PDM016774 SIZE 58/12-140 B 33

Sleek and narrow, these frames play on odd symmetry with lenses flipped 180 degrees and combined with tonal lens colours for a subtle twist.

Handcrafted in Mazzucchelli M49 Bio-Acetate.

255 Crystal Pink

134 Natural Horn