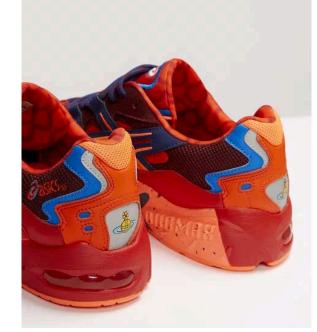

# Vienne Vestwood

Collaborations

True sport performance brand ASICS and iconic British designer Vivienne Westwood have come together to create an exclusive capsule collection of limited- edition styles.

Celebrating both brands' heritages in design and quality, the capsule delves deep into the Westwood archives, remixing the iconic squiggle print from her Pirate collection of 1981 with classic ASICS shoes.