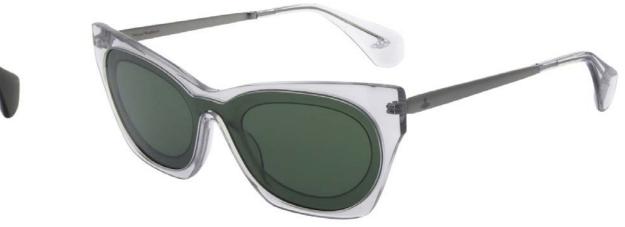

#### ASYMMETRY

Frames are cut in half and the pieces come back together with fresh asymmetry.

Shapes are flipped on their head and lenses form new geometry with in frames manifesting in a subtle twist on the eye.

CODE PDM016774 SIZE 58/12-140 B 33

Sleek and narrow, these frames play on odd symmetry with lenses flipped 180 degrees and combined with tonal lens colours for a subtle twist.

Handcrafted in Mazzucchelli M49 Bio-Acetate.

255 Crystal Pink

134 Natural Horn