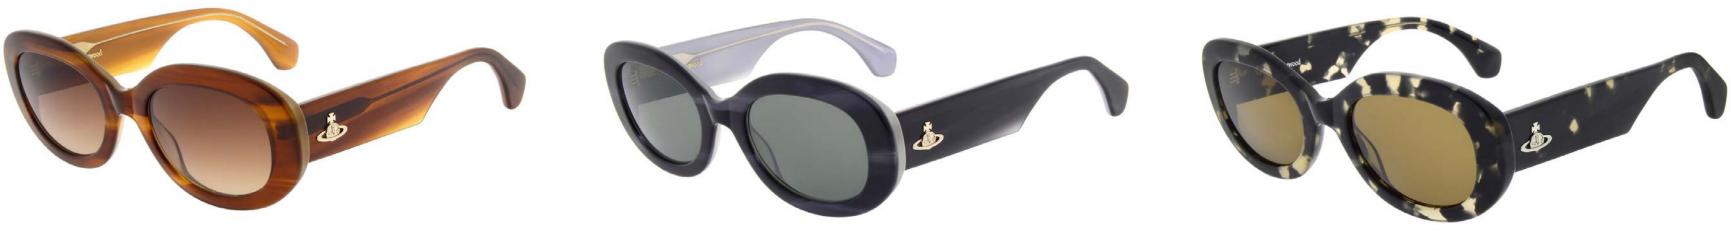

#### CLASSIC WESTWOOD

We've turned up the volume on classic eyeshapes.

CLASSIC

Westwood

Bevelled edges add a play on volume whilst deep profile temples in set with Vivienne's iconic orb logo give the frames another dimension.

#### CLASSIC WESTWOOD

A classic oval silhouette favoured by Vivienne herself is given a fresh update with deep rich horn effect bio-acetates and two-tone laminated finishes with pearlised interiors.

Handcrafted in Mazzucchelli M49 Bio-Acetate.

615 Blue Horn

158 Brown Horn/ Nude Pearl

961 Grey Horn/ Grey Pearl

043 Black Tort

CODE PDM016789 **SIZE** 57/16-140 **B** 48