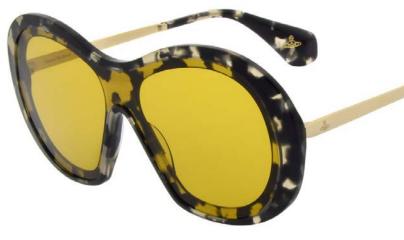

#### EXAGGERATED SIZE

Inspired by one of Vivienne's most iconic runway moments with Naomi Campbell, we explore the exaggerated.

Where oversized front shapes are juxtaposed with slimline temple treatments.

CODE PDM016777 **SIZE** 55/20-140 **B** 50

EXAGGERATED SIZE

Oversized front shapes are pulled in all directions to give character to new forms. Whilst slimline drop temples weave contrasting colour blocking into frames.

Handcrafted in Mazzucchelli M49 Bio-Acetate.

127 Tort

635 Blue Horn