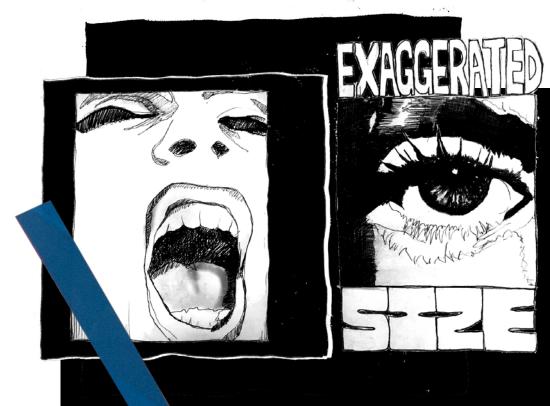

#### EXAGGERATED SIZE

Inspired by one of Vivienne's most iconic runway moments with Naomi Campbell, we explore the exaggerated.

Where oversized front shapes are juxtaposed with slimline temple treatments.

CODE PDM016777 **SIZE** 55/20-140 **B** 50

EXAGGERATED SIZE

Oversized front shapes are pulled in all directions to give character to new forms. Whilst slimline drop temples weave contrasting colour blocking into frames.