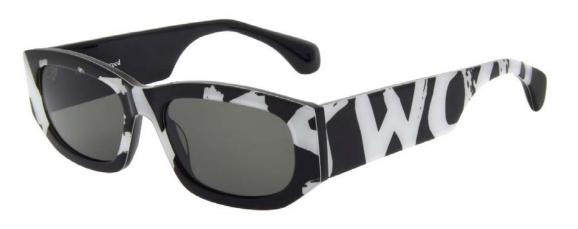

#### ANARCHIST

Make a statement with Vivienne's graffiti logo scrawled across the frame, wrapping across the front and temples for an offbeat look.

Handcrafted in Mazzucchelli M49 Bio-Acetate.

800 Crystal

001 Black

776 Crystal Purple AMENDS: Graffiti logo to be all over as per col 001 & 800