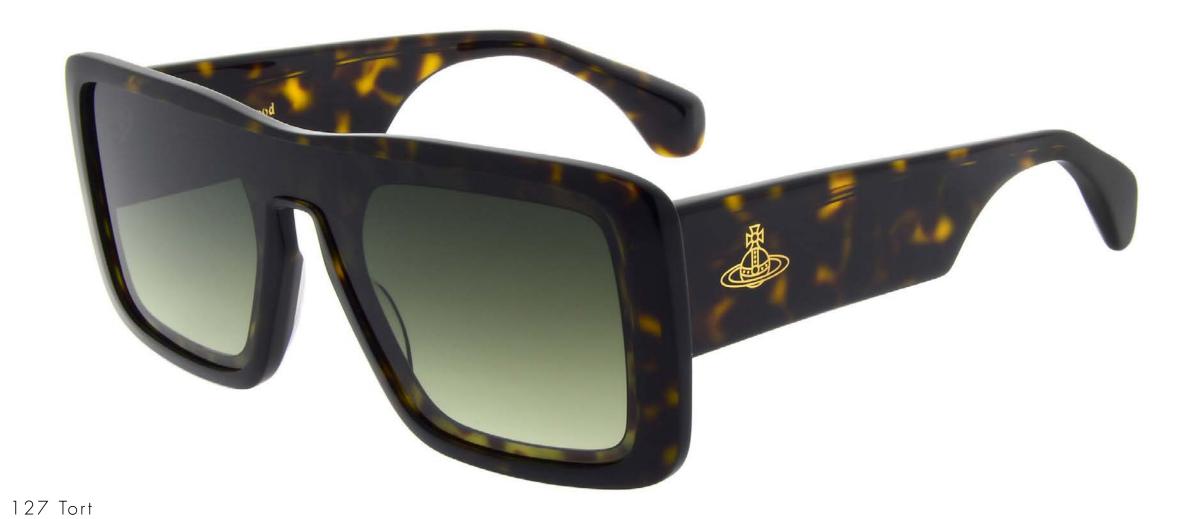

Handcrafted in Mazzucchelli M49 Bio-Acetate.

127 Tort AMENDS: Change to Honey Tort as PDM016784 col 111

950 Grey

CODE PDM016787 SIZE 130-140 B 56

## PAST TO FUTURE

Inspired by retro ski goggles. Acetate fronts are delicately milled to create a step down giving way to single piece mask lens fitting flush into the frame.

Handcrafted in Mazzucchelli M49 Bio-Acetate.

950 Crystal Grey

043 Black Tort

318 Crystal Orange AMENDS: To be Crytsal Orange as PDM016784 col 318

 $\langle$ 