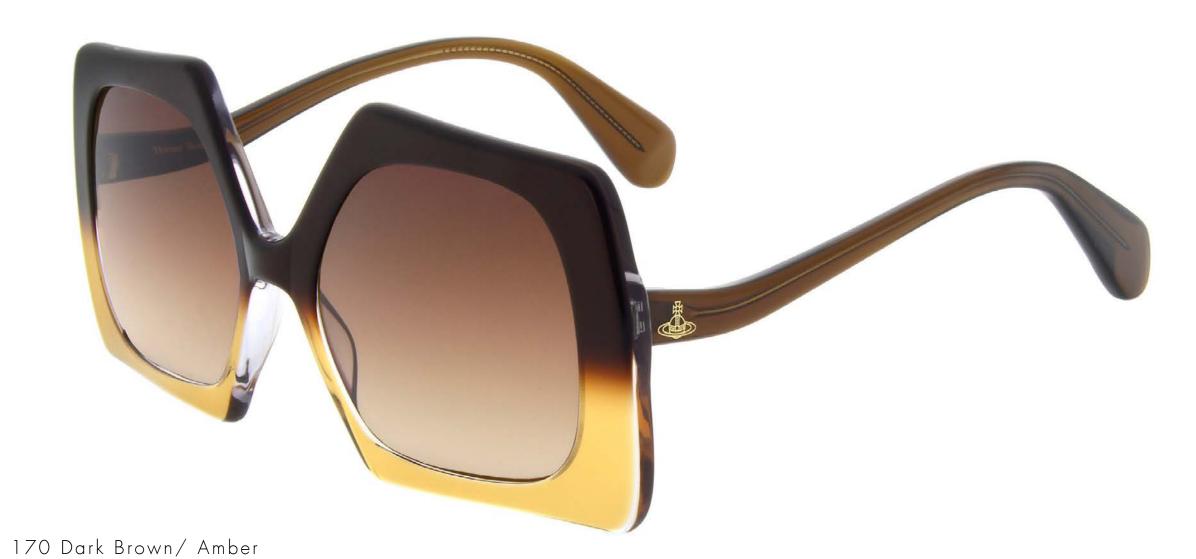

#### EXAGGERATED SIZE

Inspired by one of Vivienne's most iconic runway moments with Naomi Campbell, we explore the exaggerated.

Where oversized front shapes are juxtaposed with slimline temple treatments.

CODE PDM016777 **SIZE** 55/20-140 **B** 50

EXAGGERATED SIZE

Oversized front shapes are pulled in all directions to give character to new forms. Whilst slimline drop temples weave contrasting colour blocking into frames.

Handcrafted in Mazzucchelli M49 Bio-Acetate.

127 Tort

635 Blue Horn