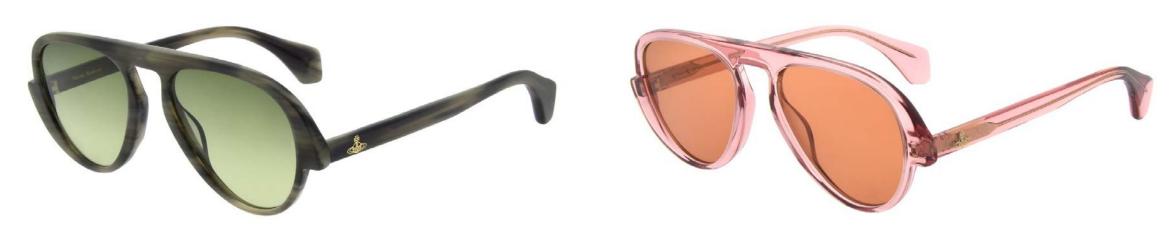

#### ASYMMETRY

An essential pilot shape with tapered lines playing on depth and geometry giving a new spin to your look. Vivienne's iconic orb logo adorn temples.

Handcrafted in Mazzucchelli M49 Bio-Acetate.

CODE PDM016776 SIZE 54/19-145 B 48

001 Black

134 Natural Horn

255 Crystal Pink