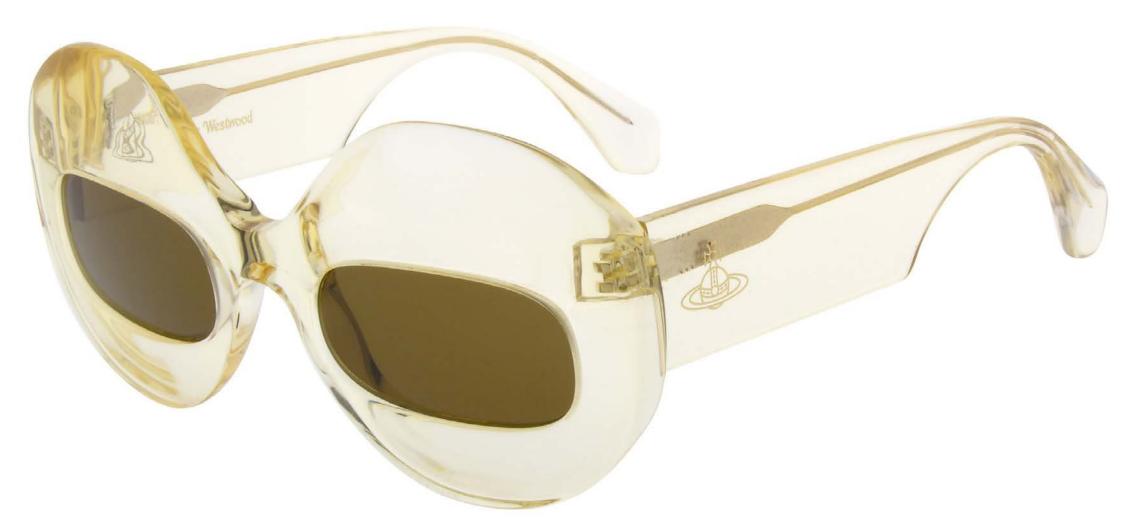

#### PAST TO FUTURE

Perfectly embodying Vivienne's idea of taking tradition into the future.

Taking inspiration from the very first sunglass by Eskimos, form follows function combined with the brand's long history of design.

CODE PDM016784 SIZE 50/23-140 B 26

195 Crystal Champagne

Perfectly embodying Vivienne's idea of taking tradition into the future.

Taking inspiration from the very first sunglass by Eskimos, form follows function combined with the brand's long history of design.

Handcrafted in Mazzucchelli M49 Bio-Acetate.

CODE PDM016785 SIZE 134-145 B 47