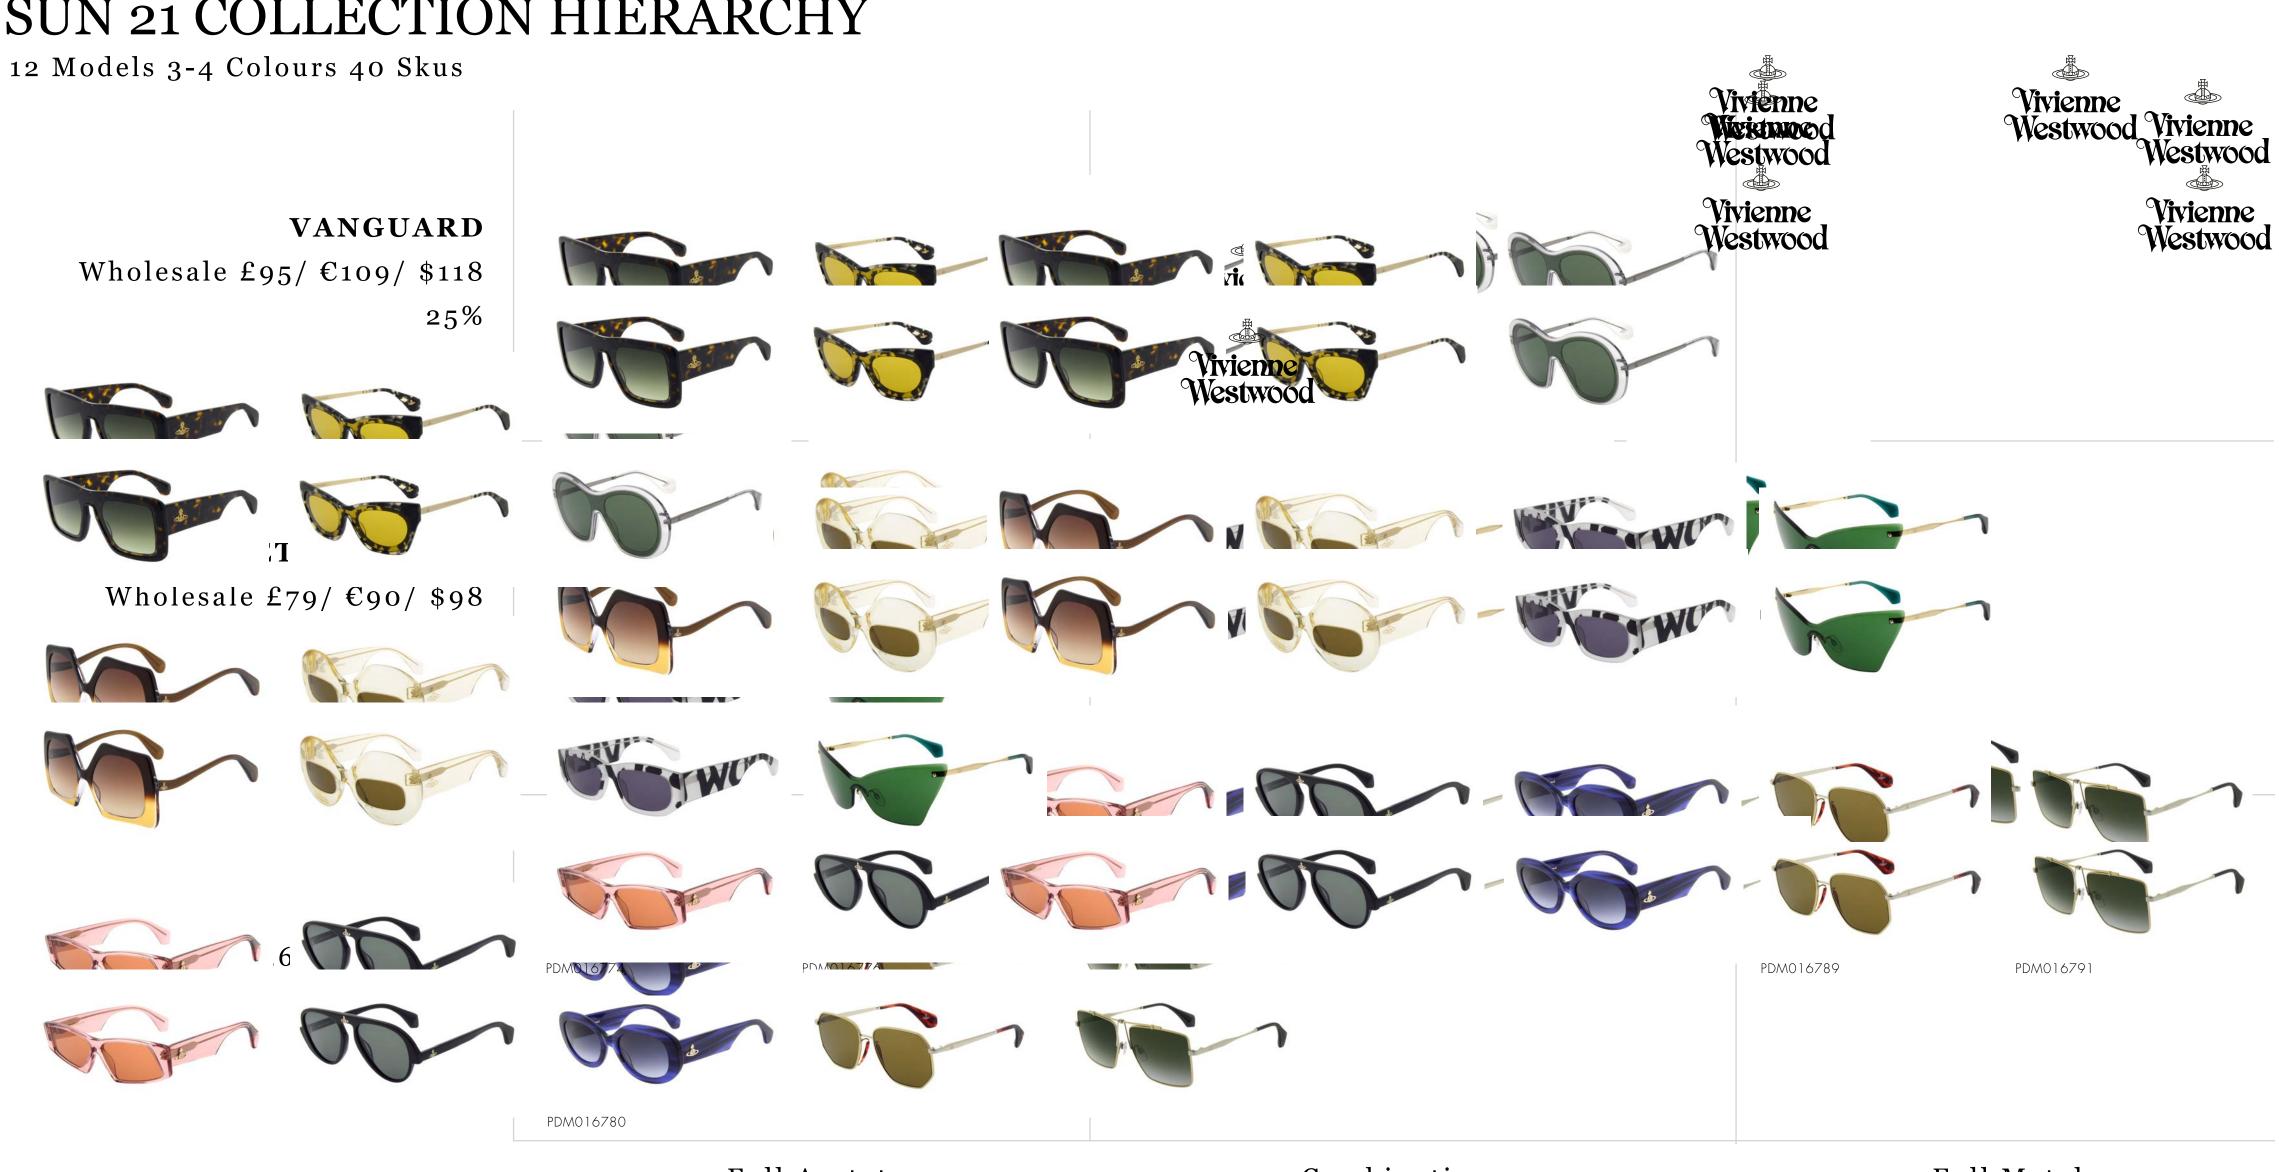

#### **SUN 21 COLLECTION HIERARCHY**

#### VANGUARD

Androgynous, avant-garde eyewear for the adventurous. These are sunglasses to elevate your look.

Handcrafted in bio-acetate; discover exaggerated eyeshapes and traditions taken into the future.

#### PRÊT-À-PORTER

#### ESSENCE

The essential wardrobe pick me up. Rooted in classic silhouettes brought to life with a little Westwood twist.

### **SUN 21 COLLECTION HIERARCHY**

Full Acetate

Combination

Full Metal

Vivienne Westwood's sunglass collection has been developed with sustainability at the forefront.

In a time of continuous sensitivity to nature and increased attention on eco-friendly products, Mazzucchelli – faithful to its "Tradition of modernity" - has developed its eco-friendly bio-acetate M49.