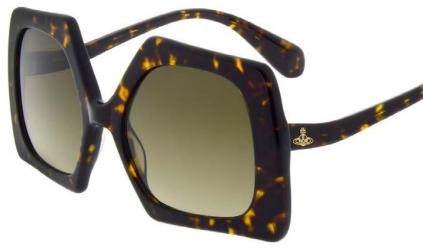

#### EXAGGERATED SIZE

Inspired by one of Vivienne's most iconic runway moments with Naomi Campbell, we explore the exaggerated.

Where oversized front shapes are juxtaposed with slimline temple treatments.

CODE PDM016777 **SIZE** 55/20-140 **B** 50

EXAGGERATED SIZE

Oversized front shapes are pulled in all directions to give character to new forms. Whilst slimline drop temples weave contrasting colour blocking into frames.

Handcrafted in Mazzucchelli M49 Bio-Acetate.

127 Tort

635 Blue Horn