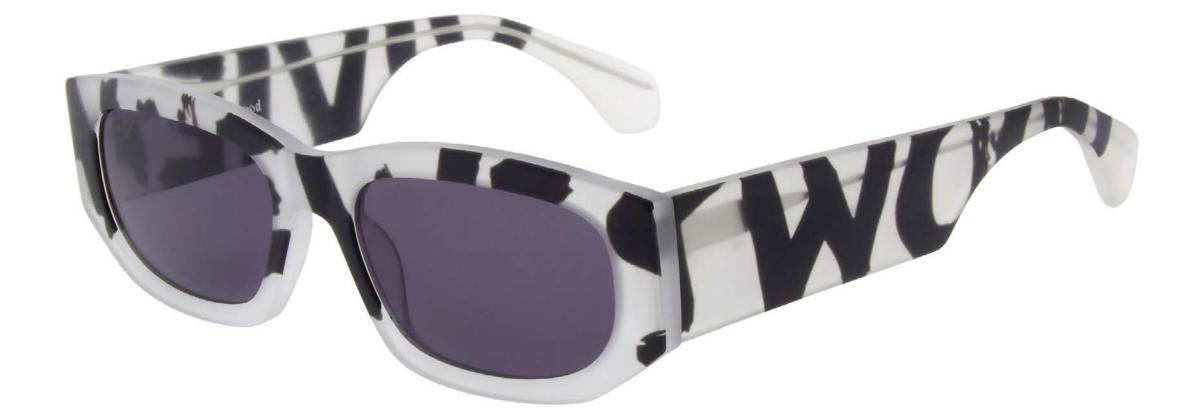

#### ANARCHIST

Make a statement with Vivienne's graffiti logo scrawled across the frame, wrapping across the front and temples for an offbeat look.

Handcrafted in Mazzucchelli M49 Bio-Acetate.

800 Crystal

001 Black

776 Crystal Purple AMENDS: Graffiti logo to be all over as per col 001 & 800