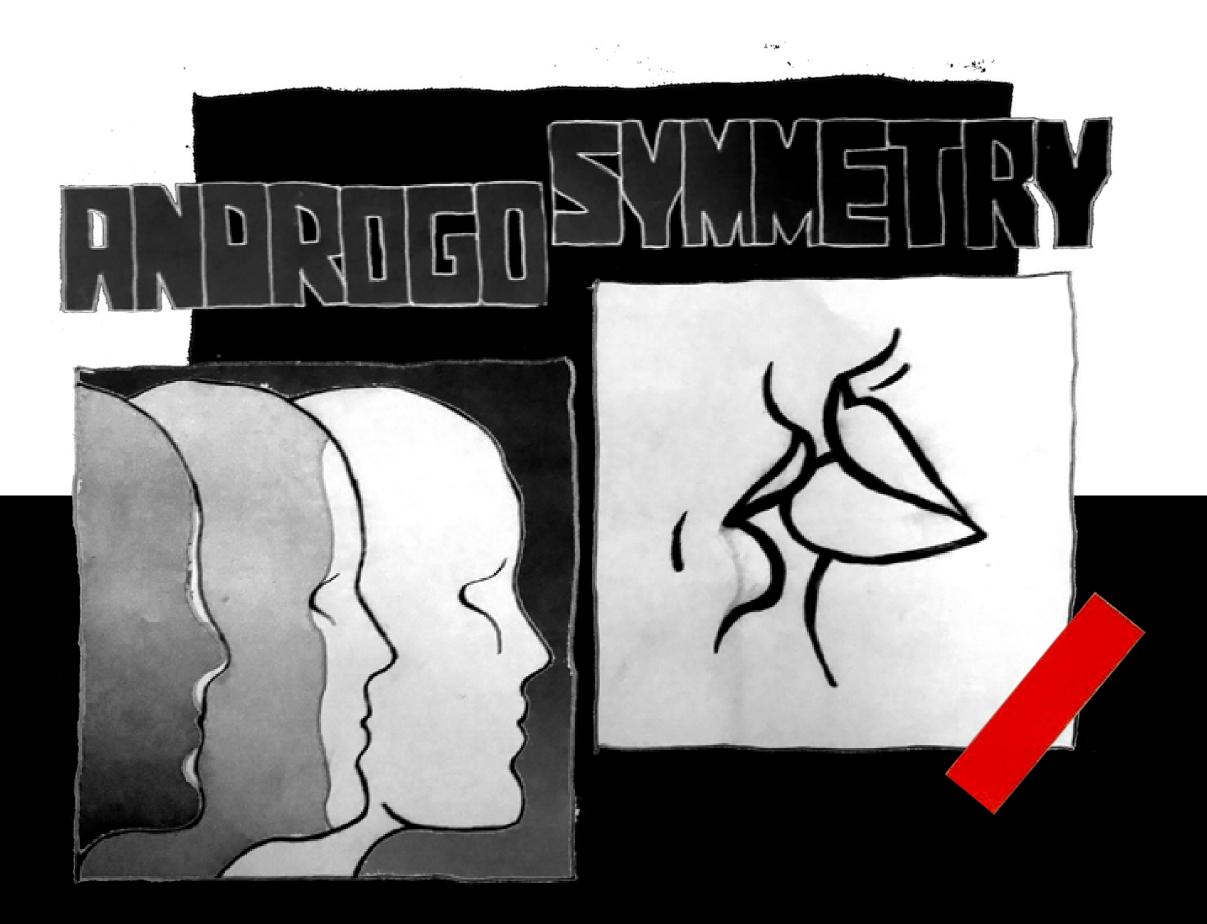

#### ASYMMETRY

Frames are cut in half and the pieces come back together with fresh asymmetry.

Shapes are flipped on their head and lenses form new geometry with in frames manifesting in a subtle twist on the eye.

CODE PDM016774 SIZE 58/12-140 B 33

Sleek and narrow, these frames play on odd symmetry with lenses flipped 180 degrees and combined with tonal lens colours for a subtle twist.

Handcrafted in Mazzucchelli M49 Bio-Acetate.