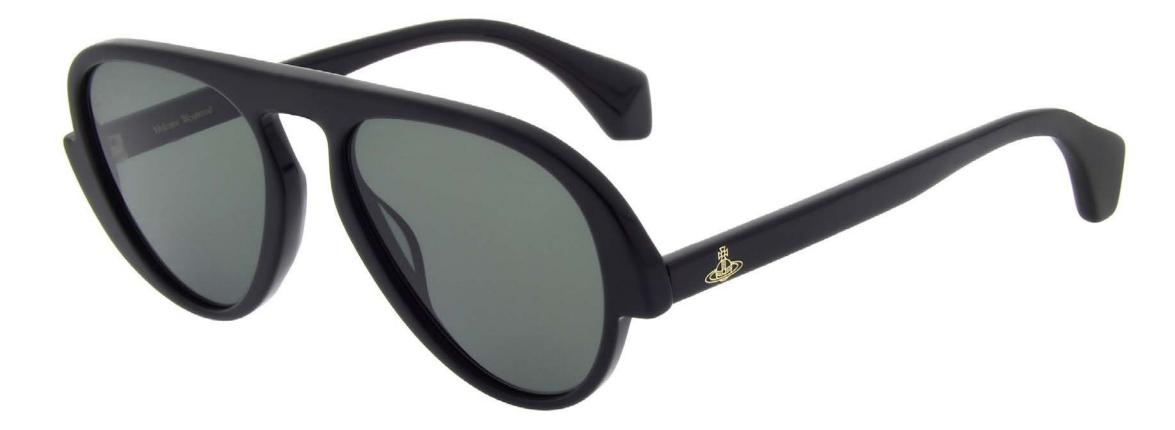

#### ASYMMETRY

An essential pilot shape with tapered lines playing on depth and geometry giving a new spin to your look. Vivienne's iconic orb logo adorn temples.

Handcrafted in Mazzucchelli M49 Bio-Acetate.

CODE PDM016776 SIZE 54/19-145 B 48

001 Black

134 Natural Horn

255 Crystal Pink