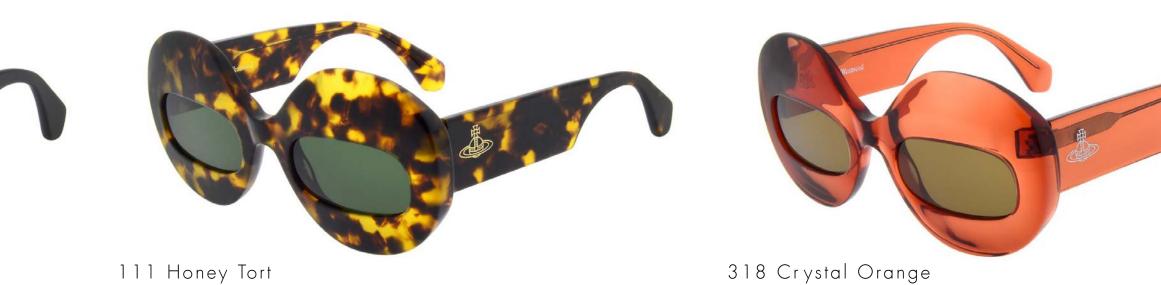

Handcrafted in Mazzucchelli M49 Bio-Acetate.

127 Tort AMENDS: Change to Honey Tort as PDM016784 col 111

950 Grey

CODE PDM016787 SIZE 130-140 B 56

950 Crystal Grey

043 Black Tort

318 Crystal Orange AMENDS: To be Crytsal Orange as PDM016784 col 318

 $\langle$ 