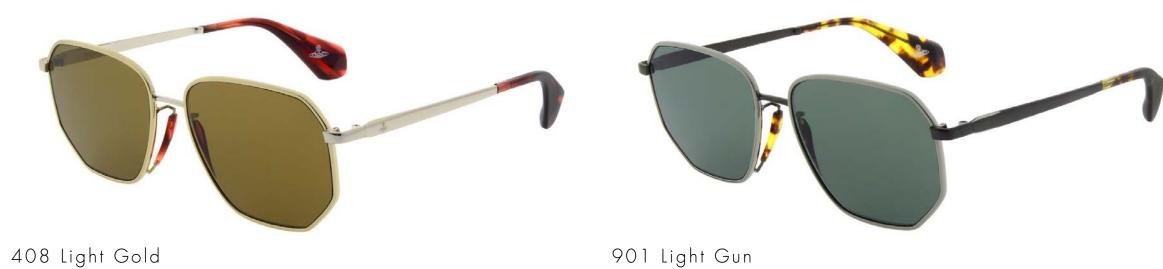

#### CLASSIC WESTWOOD

Milled stainless steel lends gravitas to these modern geometric frames. Soft bevelled temples and vintage inspired acetate nose pads elevate this design.

Temple tips handcrafted in Mazzucchelli M49 Bio-Acetate.

909 Antique Gun

901 Light Gun