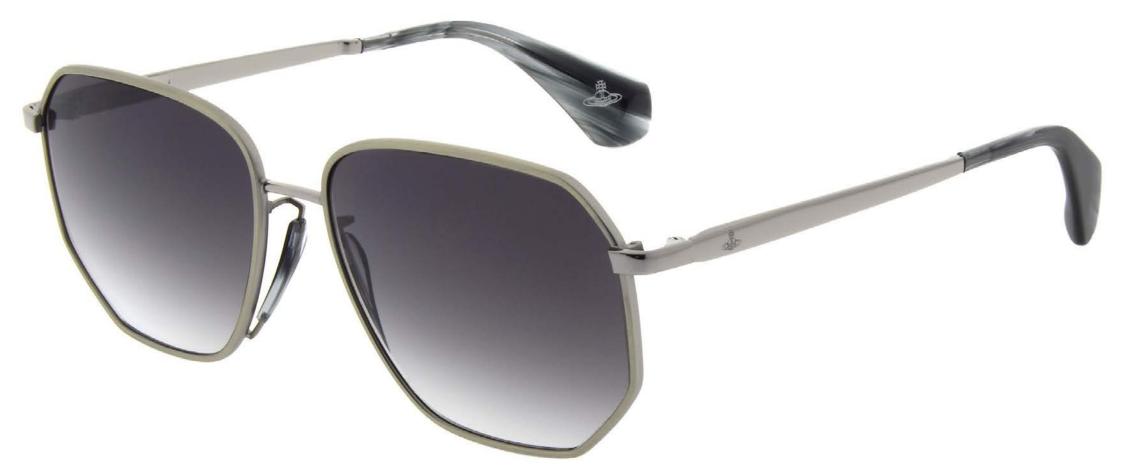

#### CLASSIC WESTWOOD

Milled stainless steel lends gravitas to these modern geometric frames. Soft bevelled temples and vintage inspired acetate nose pads elevate this design.

Temple tips handcrafted in Mazzucchelli M49 Bio-Acetate.

909 Antique Gun

901 Light Gun